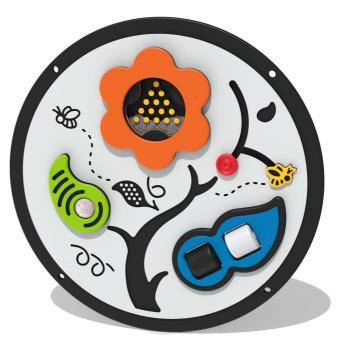

## **FISENIN - Sensory Insert**

BS EN 1176 - Designed to British & European Standards

#### **MATERIALS**

Panel - Two Colour The High Density Polyethylene (HDPE)

#### **FEATURES**

◆ SLIDERS - Counter positioned along bee trail

Insert can be easily attached to your own panel