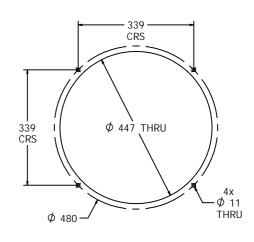

# **Product Information**



## **FISENIN - Sensory Insert**

BS EN 1176 - Designed to British & European Standards

#### **MATERIALS**

Panel - Two Colour The High Density Polyethylene (HDPE)

#### **SUPPLY METHOD**

Insert - Fully assembled

#### **FEATURES**

◆ SLIDERS - Counter positioned along bee trail











Insert can be easily attached to your own panel

### **DIMENSIONS**



## Host panel fixing detail



CAD available on request

#### TECHNICAL

Age Range: 2+ Year

Largest Part: FISENIN - Φ505 x 44mm
Total Weight: FISENIN - 4kg Approx

Surfacing: N/A

IMPORTANT: you must specify the colour option you require at the time of order if it is different from the colour listed/shown above, requirements are subject to availability at the time of order

Tel: +44 (0)1722 349793 Fax: +44 (0)1722 349792 Web: www.fahr-industries.com