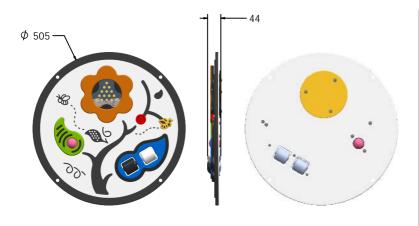

### **DIMENSIONS**

#### TECHNICAL

Age Range: 2+ Year

Largest Part: FISENIN - Φ505 x 44mm
Total Weight: FISENIN - 4kg Approx

Surfacing: N/A

IMPORTANT: you must specify the colour option you require at the time of order if it is different from the colour listed/shown above, requirements are subject to availability at the time of order