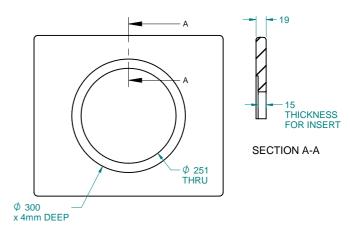

# **Product Information**





## FIROMAZESMIN - Mini Rotor Maze Insert

BS EN 1176 - Designed to British & European Standards

#### MATERIALS

Panel - Two Colour High Density Polyethylene (HDPE) Windows - Clear Polycarbonate Balls - Moulded Plastic with Matte Finish

#### SUPPLY METHOD

Panel - Fully assembled

#### FEATURES



ROTATE - 360° turn insert



VISUAL - Radial maze pattern



Insert can be easily attached to your own panel

#### DIMENSIONS







REQUIRED PANEL APERTURE

### TECHNICAL

| Age Range:    | 2+ Ye |
|---------------|-------|
| Largest Part: | Ø285  |
| Total Weight: | 2kg A |
| Surfacing :   | N/A   |

2+ Years Ø285 x 100mm 2kg Approx.

IMPORTANT: you must specify the colour option you require at the time of order if it is different from the colour listed/shown above, requirements are subject to availability at the time of order

**Fahr Industries Ltd** Spitfire Road, Old Sarum, Salisbury, Wiltshire, SP4 6GB, UK © 2024 Fahr Industries Ltd These designs and content belong to Fahr Industries Ltd and are not to be reproduced in any way or by any means without written permission **Tel:** +44 (0)1722 349793 **Fax:** +44 (0)1722 349792 **Web:** www.fahr-industries.com