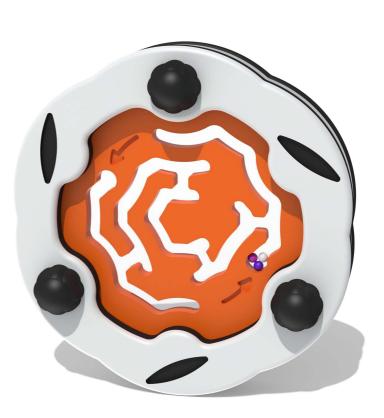

#### FEATURES

ROTATE - 360° turn insert

VISUAL - Radial maze pattern

Insert can be easily attached to your own panel