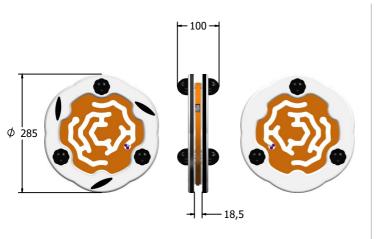

#### DIMENSIONS

REQUIRED PANEL APERTURE

### TECHNICAL

| Age Range:    | 2+ Ye |
|---------------|-------|
| Largest Part: | Ø285  |
| Total Weight: | 2kg A |
| Surfacing :   | N/A   |

2+ Years Ø285 x 100mm 2kg Approx.

IMPORTANT: you must specify the colour option you require at the time of order if it is different from the colour listed/shown above, requirements are subject to availability at the time of order