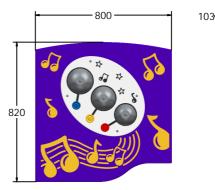

#### DIMENSIONS

103 -

FIMUBELSL6 FIMUBELSL6-**AL-WP**  Standard Panel Panel with Alu Posts

FIMUBELSL3 FIMUBELSL3-AL-WP Standard Panel Panel with Alu Posts

#### TECHNICAL

2+ Years FIMUBELSL6 - 800 x 595 x 103mm FIMUBELSL6 - 12kg N/A

Age Range: Largest Part: Total Weight: Surfacing : 2+ Years FIMUBELSL3 - 800 x 820 x 103mm FIMUBELSL3 - 14Kg N/A

IMPORTANT: you must specify the colour option you require at the time of order if it is different from the colour listed/shown above, requirements are subject to availability at the time of order