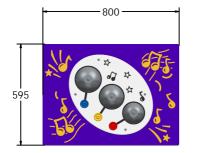

#### DIMENSIONS

103 -

FIMUBELSL6 FIMUBELSL6-**AL-WP**  Standard Panel Panel with Alu Posts

FIMUBELSL3 FIMUBELSL3-AL-WP Standard Panel Panel with Alu Posts

#### TECHNICAL

2+ Years FIMUBELSL6 - 800 x 595 x 103mm FIMUBELSL6 - 12kg N/A

Age Range: Largest Part: Total Weight: Surfacing : 2+ Years FIMUBELSL3 - 800 x 820 x 103mm FIMUBELSL3 - 14Kg N/A

IMPORTANT: you must specify the colour option you require at the time of order if it is different from the colour listed/shown above, requirements are subject to availability at the time of order