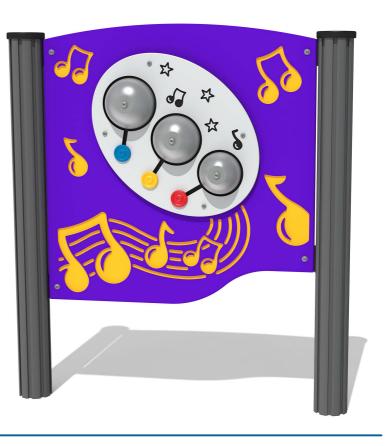

# **Product Information**

FIMUBELSL - 3 Slider Bells Musical Panel

BS EN 1176 - Designed to British & European Standards

### FEATURES

INCLUSIVE - Chimes positioned at easily accessible height

MUSICAL - Set of 3 musical bells