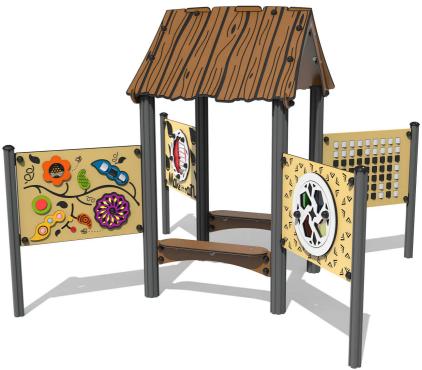

### FIDENSEN-AD - Adventure Sensory Den

BS EN 1176 - Designed to British & European Standards

MATERIALS Panels - Two Colour Decoret High Density Polyethylene (HDPE) Posts - Extruded aluminium post with powder coat finish

# **Product Information**

FIDENSEN-AD - Adventure Sensory Den