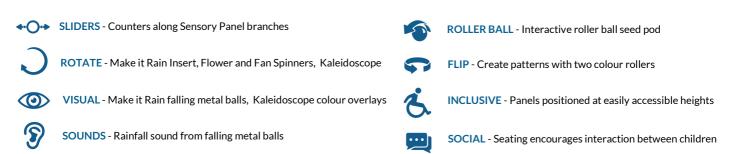

### FEATURES

IMPORTANT: you must specify the colour option you require at the time of order if it is different from the colour listed/shown above, requirements are subject to availability at the time of order