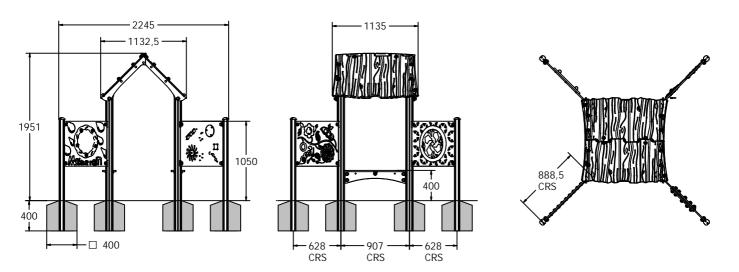

#### DIMENSIONS

#### TECHNICAL

2+ Years Tall Aluminium Post: 100 x 100 x 1785mm Adventure Apex Roof Half - 13.2kg 104kg Approx. N/A

IMPORTANT: you must specify the colour option you require at the time of order if it is different from the colour listed/shown above, requirements are subject to availability at the time of order