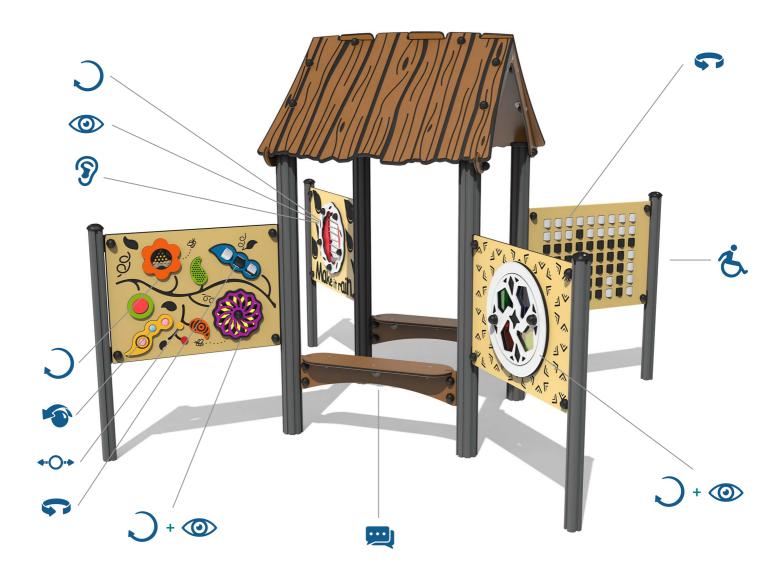

### FEATURES

IMPORTANT: you must specify the colour option you require at the time of order if it is different from the colour listed/shown above, requirements are subject to availability at the time of order