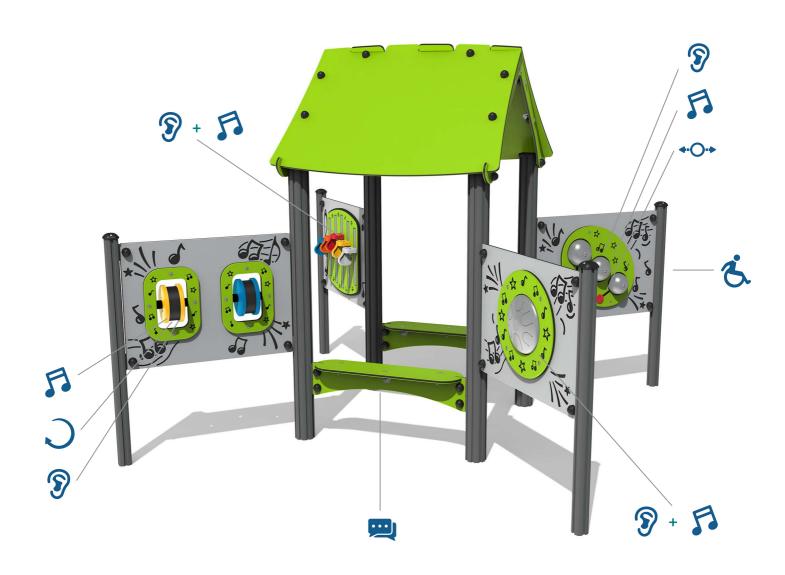

### **FEATURES**

**COUNTERS** - 3 Coloured counters to strike bells

ROTATE - 360° turn Spin Maracas

 $\textbf{MUSICAL} - 5 \, \textbf{Tube Chimes}, 3 \, \textbf{bells}, 2 \, \textbf{Spin Maracas} \, \textbf{and} \, \textbf{a Tongue drum}$ 

 $\label{eq:local_local_position} \textbf{INCLUSIVE} - \textbf{Panels} \ \textbf{positioned} \ \textbf{at} \ \textbf{accessible} \ \textbf{height}$ 

**SOCIAL** - Seating encourages interaction between children

**SOUNDS** - Each product has its own unique sound and pitch

Tel: +44 (0)1722 349793

Fax: +44 (0)1722 349792

Web: www.fahr-industries.com

IMPORTANT: you must specify the colour option you require at the time of order if it is different from the colour listed/shown above, requirements are subject to availability at the time of order