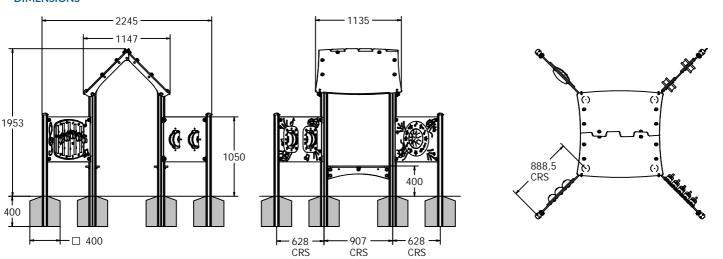

### **DIMENSIONS**

#### **TECHNICAL**

Age Range: 2+ Years

Tall Aluminium Post: 100 x 100 x 1785mm Largest Part:

Apex Roof Half - 14.5kg **Heaviest Part:** Total Weight: 113.5kg Approx.

Surfacing:

IMPORTANT: you must specify the colour option you require at the time of order if it is different from the colour listed/shown above, requirements are subject to availability at the time of order