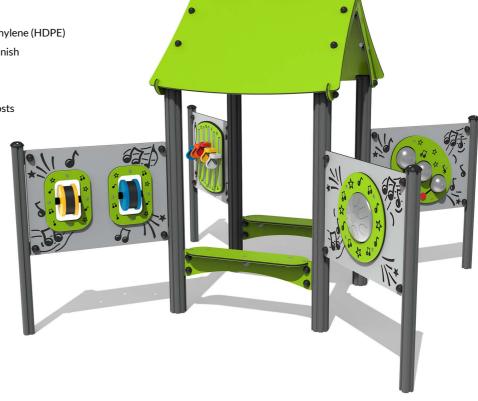

# **FIDENMUS - Musical Den**

BS EN 1176 - Designed to British & European Standards

#### **MATERIALS**

Panels - Two Colour XDeco High Density Polyethylene (HDPE) Posts - Extruded aluminium post with powder coat finish

## **SUPPLY METHOD**

Pre-assembled items: Roof, Benches, Panels, Mini Posts

### **FEATURES**

**COUNTERS** - 3 Coloured counters to strike bells

ROTATE - 360° turn Spin Maracas

 $\textbf{MUSICAL} - 5 \, \textbf{Tube Chimes}, 3 \, \textbf{bells}, 2 \, \textbf{Spin Maracas} \, \textbf{and} \, \textbf{a Tongue drum}$ 

 $\label{eq:local_local_position} \textbf{INCLUSIVE} - \textbf{Panels} \ \textbf{positioned} \ \textbf{at} \ \textbf{accessible} \ \textbf{height}$ 

**SOCIAL** - Seating encourages interaction between children

**SOUNDS** - Each product has its own unique sound and pitch

Tel: +44 (0)1722 349793

Fax: +44 (0)1722 349792

Web: www.fahr-industries.com

IMPORTANT: you must specify the colour option you require at the time of order if it is different from the colour listed/shown above, requirements are subject to availability at the time of order