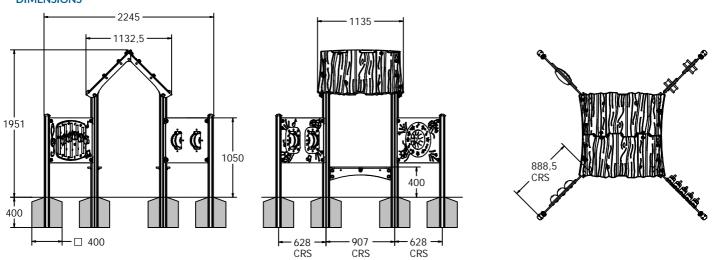

## DIMENSIONS

#### **TECHNICAL**

Age Range: 2+ Years

Largest Part: Tall Aluminium Post: 100 x 100 x 1785mm Heaviest Part: Adventure Apex Roof Half - 13.2kg

Total Weight: 110kg Approx.

Surfacing: N/A

IMPORTANT: you must specify the colour option you require at the time of order if it is different from the colour listed/shown above, requirements are subject to availability at the time of order