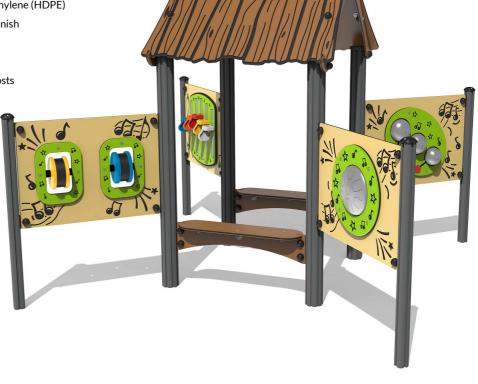

## FIDENMUS-AD - Adventure Musical Den

MATERIALS
Panels - Two Colour Designed to British & European Standards

Materials
Panels - Two Colour Designed High Density Polyethylene (HDPE)
Posts - Extruded aluminium post with powder coat finish

SUPPLY METHOD
Pre-assembled items: Roof, Benches, Panels, Mini Posts