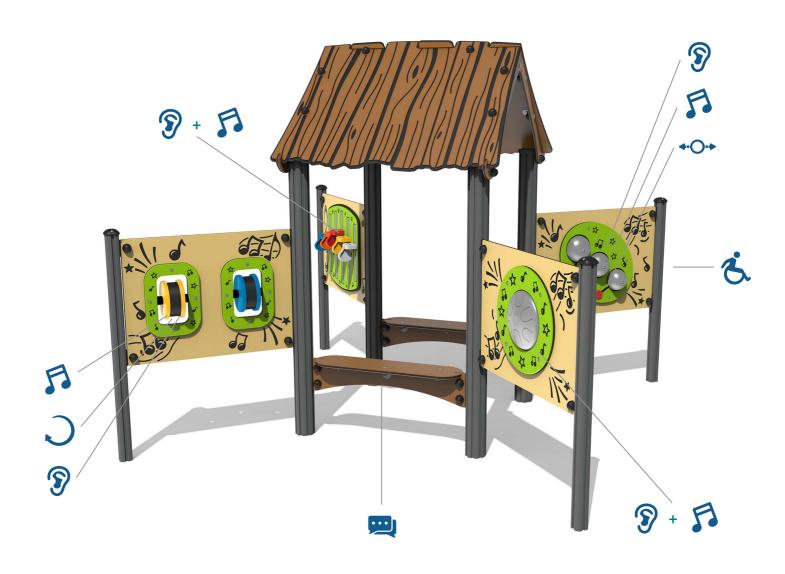

### **FEATURES**

**COUNTERS** - 3 Coloured counters to strike bells

ROTATE - 360° turn Spin Maracas

MUSICAL - 5 Tube Chimes, 3 bells, 2 Spin Maracas and a Tongue drum

**INCLUSIVE** - Panels positioned at accessible height

**SOCIAL** - Seating encourages interaction between children

**SOUNDS** - Each product has its own unique sound and pitch

IMPORTANT: you must specify the colour option you require at the time of order if it is different from the colour listed/shown above, requirements are subject to availability at the time of order