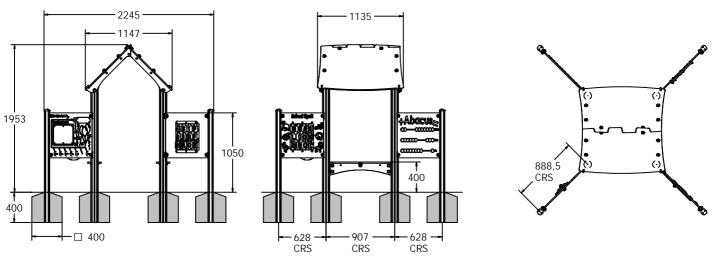

# **Product Information**

### **FIDENLEA** - Learning Den

BS EN 1176 - Designed to British & European Standards

MATERIALS Panels - Two Colour Decoret High Density Polyethylene (HDPE) Posts - Extruded aluminium post with powder coat finish

SUPPLY METHOD

Pre-assembled items: Roof, Benches, Panels, Mini Posts



#### DIMENSIONS



#### TECHNICAL



2+ Years Tall Aluminium Post: 100 x 100 x 1785mm Apex Roof Half - 14.5kg 101kg Approx. N/A

IMPORTANT: you must specify the colour option you require at the time of order if it is different from the colour listed/shown above, requirements are subject to availability at the time of order

**Fahr Industries Ltd** Spitfire Road, Old Sarum, Salisbury, Wiltshire, SP4 6GB, UK © 2025 Fahr Industries Ltd These designs and content belong to Fahr Industries Ltd and are not to be reproduced in any way or by any means without written permission Tel: +44 (0)1722 349793 Fax: +44 (0)1722 349792 Web: www.fahr-industries.com



## **Product Information**

**FIDENLEA** - Learning Den



### FEATURES

| <b>*</b> • <b>O</b> • <b>&gt;</b> | COUNTERS - Abacus and today's date counters | <b>\