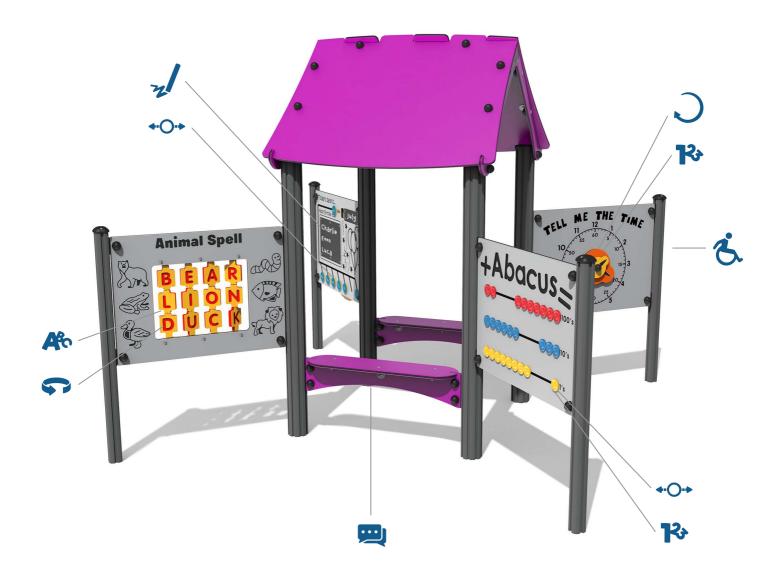

### FEATURES

| <b>*</b> • <b>O</b> • <b>&gt;</b> | COUNTERS - Abacus and today's date counters | <b>\$</b> | FLIP - 12 Flip over letter spinners                               |
|-----------------------------------|---------------------------------------------|-----------|-------------------------------------------------------------------|
| C                                 | ROTATE - 360° turn Clock hands              | Ġ.        | <b>INCLUSIVE</b> - Panels positioned at easily accessible heights |
| n                                 | DRAW - Chalkboard activity                  | <u></u>   | SOCIAL - Seating encourages interaction between children          |
| Ar                                | LETTERS - Animal spelling activity          | R         | NUMBERS - Develops Counting skills and telling the time           |