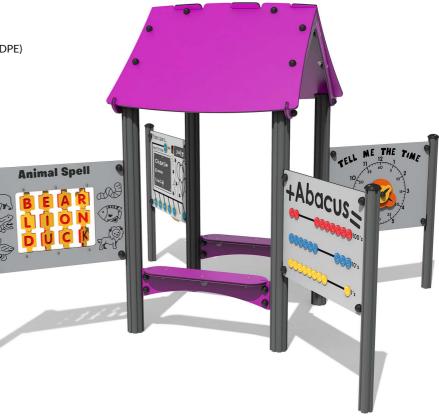

### **FIDENLEA** - Learning Den

BS EN 1176 - Designed to British & European Standards

MATERIALS Panels - Two Colour Decoret High Density Polyethylene (HDPE) Posts - Extruded aluminium post with powder coat finish

SUPPLY METHOD

Pre-assembled items: Roof, Benches, Panels, Mini Posts