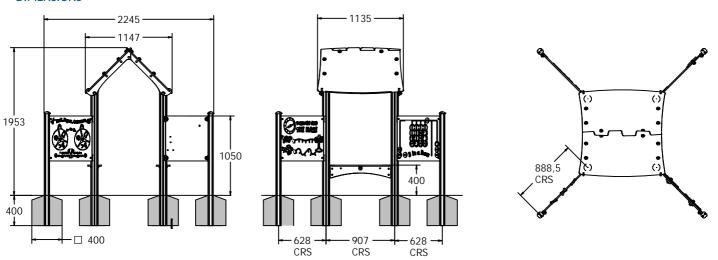

# DIMENSIONS

#### **TECHNICAL**

Age Range: 2+ Years

Largest Part: Tall Aluminium Post: 100 x 100 x 1785mm

Heaviest Part: Apex Roof Half - 14.5kg

Total Weight: 100kg Approx.

Surfacing: N/A

IMPORTANT: you must specify the colour option you require at the time of order if it is different from the colour listed/shown above, requirements are subject to availability at the time of order