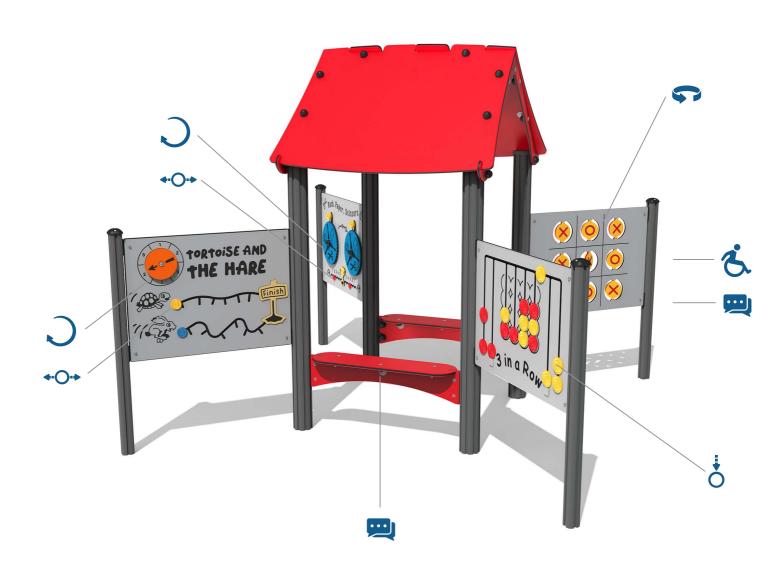

## **FEATURES**

◆ SLIDERS - Counters used to keep score, and play race game

**ROTATE** - Rock, Paper, Scissors and Tortoise and Hare spinners

FLIP - Noughts and Crosses flip over discs

**COUNTER DROP** - 3-in-a-row counters

**INCLUSIVE** - Panels positioned at easily accessible heights

Tel: +44 (0)1722 349793

Fax: +44 (0)1722 349792

Web: www.fahr-industries.com

**SOCIAL** - Seating and Games encourage interaction

IMPORTANT: you must specify the colour option you require at the time of order if it is different from the colour listed/shown above, requirements are subject to availability at the time of order