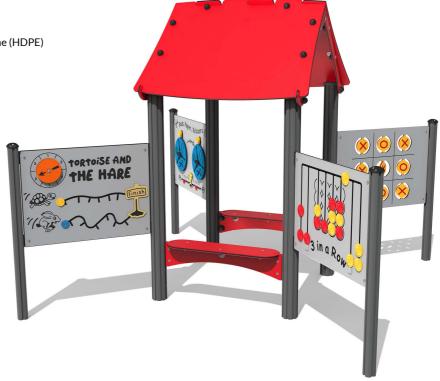

## **FIDENGAM - Games Den**

BS EN 1176 - Designed to British & European Standards

#### **MATERIALS**

Panels - Two Colour XDeco High Density Polyethylene (HDPE)

Posts - Extruded aluminium post with powder coat finish

## **SUPPLY METHOD**

Pre-assembled items: Roof, Benches, Panels, Mini Posts

## **FEATURES**

◆ SLIDERS - Counters used to keep score, and play race game

**ROTATE** - Rock, Paper, Scissors and Tortoise and Hare spinners

FLIP - Noughts and Crosses flip over discs

**COUNTER DROP** - 3-in-a-row counters