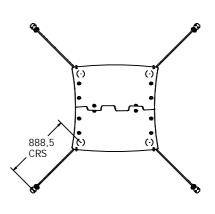

#### DIMENSIONS

#### TECHNICAL

2+ Years Tall Aluminium Post: 100 x 100 x 1785mm Apex Roof Half - 14.5kg 97kg Approx. N/A

IMPORTANT: you must specify the colour option you require at the time of order if it is different from the colour listed/shown above, requirements are subject to availability at the time of order