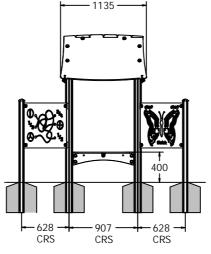

#### DIMENSIONS

#### TECHNICAL

2+ Years Tall Aluminium Post: 100 x 100 x 1785mm Apex Roof Half - 14.5kg 97kg Approx. N/A

IMPORTANT: you must specify the colour option you require at the time of order if it is different from the colour listed/shown above, requirements are subject to availability at the time of order