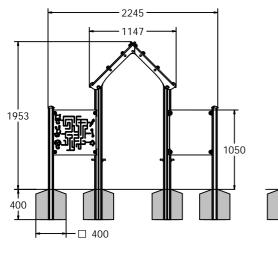

#### DIMENSIONS

#### TECHNICAL

2+ Years Tall Aluminium Post: 100 x 100 x 1785mm Apex Roof Half - 14.5kg 97kg Approx. N/A

IMPORTANT: you must specify the colour option you require at the time of order if it is different from the colour listed/shown above, requirements are subject to availability at the time of order