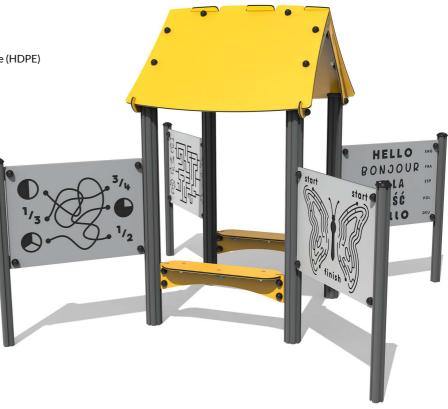

### **FIDENBAS** - Basics Den

BS EN 1176 - Designed to British & European Standards

MATERIALS Panels - Two Colour Decoret High Density Polyethylene (HDPE) Posts - Extruded aluminium post with powder coat finish

### SUPPLY METHOD

Pre-assembled items: Roof, Benches, Panels, Mini Posts