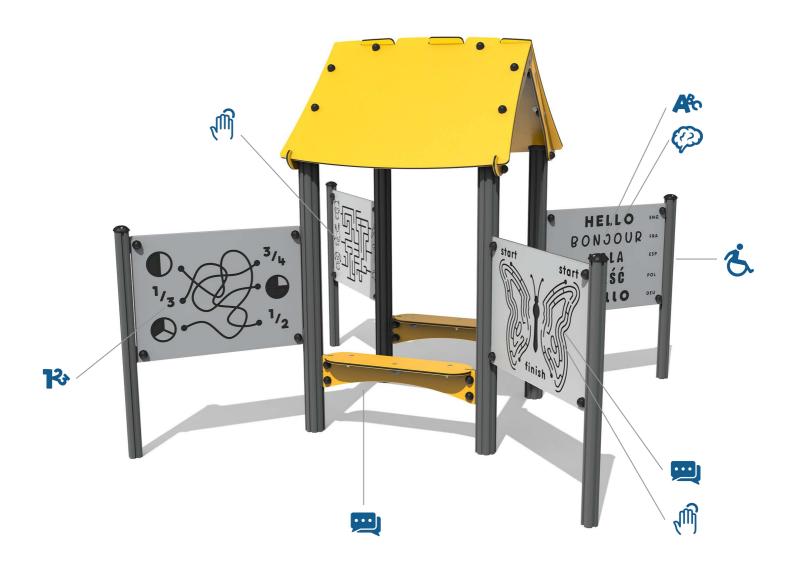

### **FIDENBAS** - Basics Den

BS EN 1176 - Designed to British & European Standards

MATERIALS Panels - Two Colour Decoret High Density Polyethylene (HDPE) Posts - Extruded aluminium post with powder coat finish

### SUPPLY METHOD

Pre-assembled items: Roof, Benches, Panels, Mini Posts

#### TECHNICAL

2+ Years Tall Aluminium Post: 100 x 100 x 1785mm Apex Roof Half - 14.5kg 97kg Approx. N/A

IMPORTANT: you must specify the colour option you require at the time of order if it is different from the colour listed/shown above, requirements are subject to availability at the time of order