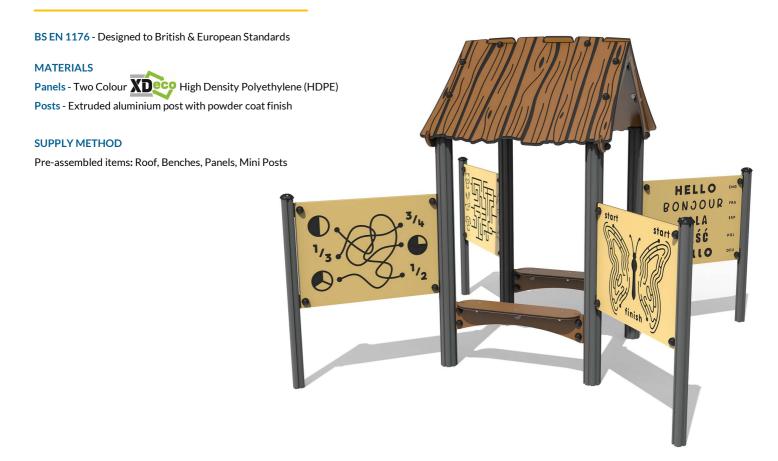

# **Product Information**

### FIDENBAS-AD - Adventure Basics Den

#### **TECHNICAL**

Age Range: 2+ Years

Largest Part: Tall Aluminium Post: 100 x 100 x 1785mm

Heaviest Part: Apex Roof Half - 13.2kg

Total Weight: 95kg Approx.

Surfacing: N/A

IMPORTANT: you must specify the colour option you require at the time of order if it is different from the colour listed/shown above, requirements are subject to availability at the time of order