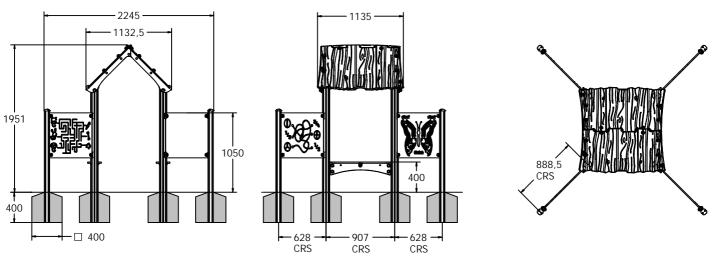

# **Product Information**

### FIDENBAS-AD - Adventure Basics Den



### **DIMENSIONS**



#### **TECHNICAL**

Age Range: 2+ Years

Largest Part: Tall Aluminium Post: 100 x 100 x 1785mm

Heaviest Part: Apex Roof Half - 13.2kg

Total Weight: 95kg Approx.

Surfacing: N/A

IMPORTANT: you must specify the colour option you require at the time of order if it is different from the colour listed/shown above, requirements are subject to availability at the time of order

Tel: +44 (0)1722 349793 Fax: +44 (0)1722 349792 Web: www.fahr-industries.com



# **Product Information**

FIDENBAS-AD - Adventure Basics Den



#### **FEATURES**



**TOUCH** - Finger Maze and Pet Food Pairing activities



**INCLUSIVE** - Panels positioned at accessible height



 ${\color{red} \textbf{NUMBERS}} \text{ - Develops Maths and Fractions skills}$ 



**SOCIAL** - Seating and Maze encourages interaction