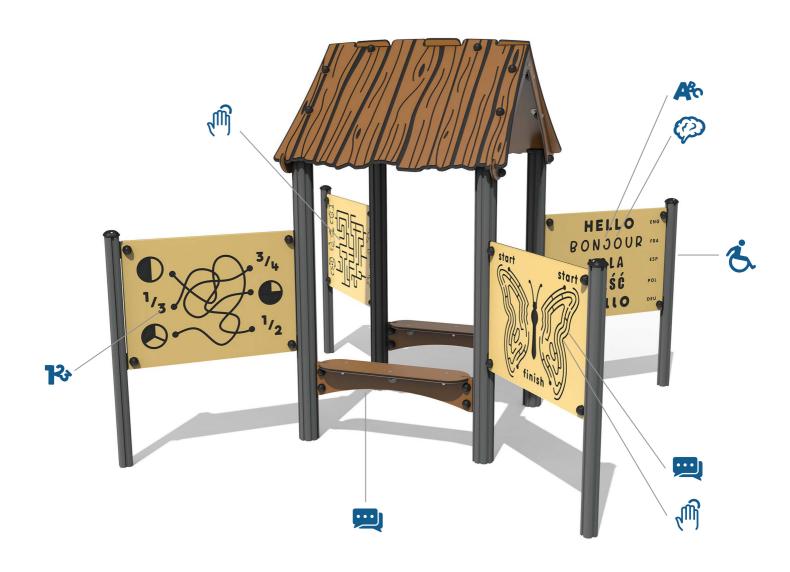

#### **FEATURES**

**TOUCH** - Finger Maze and Pet Food Pairing activities

**INCLUSIVE** - Panels positioned at accessible height

 ${\color{red} \textbf{NUMBERS}} \text{ - Develops Maths and Fractions skills}$ 

**SOCIAL** - Seating and Maze encourages interaction

LETTERS - Learn how to spell Hello in 4 other Languages

**MEMORY** - Challenges the childs ability to remember languages

IMPORTANT: you must specify the colour option you require at the time of order if it is different from the colour listed/shown above, requirements are subject to availability at the time of order