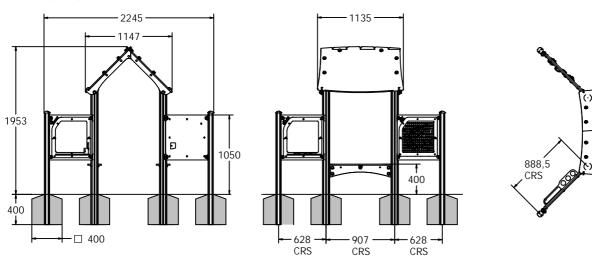

#### DIMENSIONS

#### TECHNICAL

2+ Years Tall Aluminium Post: 100 x 100 x 1785mm Apex Roof Half - 14.5kg 105kg Approx. N/A

IMPORTANT: you must specify the colour option you require at the time of order if it is different from the colour listed/shown above, requirements are subject to availability at the time of order