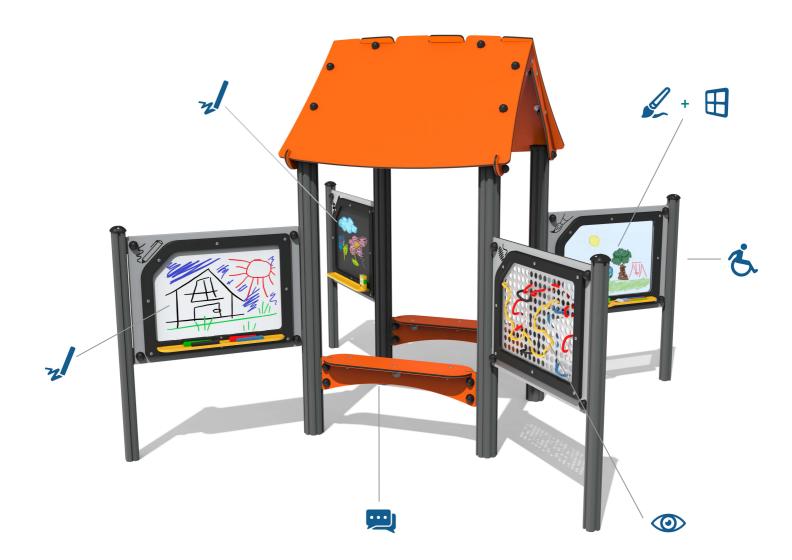

### FIDENART - Art Den

BS EN 1176 - Designed to British & European Standards

MATERIALS Panels - Two Colour Decoret High Density Polyethylene (HDPE) Posts - Extruded aluminium post with powder coat finish

## **Product Information**

FIDENART - Art Den

IMPORTANT: you must specify the colour option you require at the time of order if it is different from the colour listed/shown above, requirements are subject to availability at the time of order