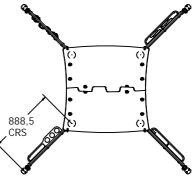

#### TECHNICAL

2+ Years Tall Aluminium Post: 100 x 100 x 1785mm Apex Roof Half - 14.5kg 105kg Approx. N/A

IMPORTANT: you must specify the colour option you require at the time of order if it is different from the colour listed/shown above, requirements are subject to availability at the time of order