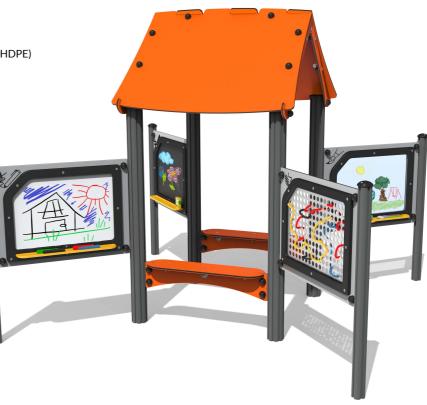

### FIDENART - Art Den

BS EN 1176 - Designed to British & European Standards

MATERIALS Panels - Two Colour Decoret High Density Polyethylene (HDPE) Posts - Extruded aluminium post with powder coat finish

### SUPPLY METHOD

Pre-assembled items: Roof, Benches, Panels, Mini Posts