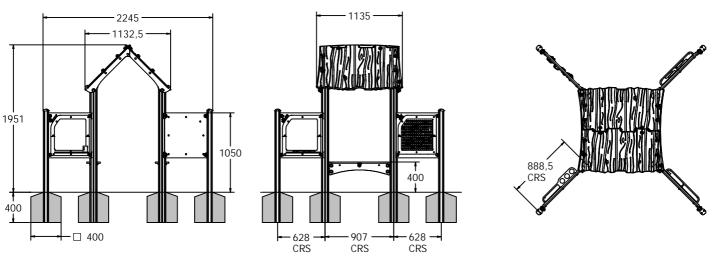

### **DIMENSIONS**

#### **TECHNICAL**

Age Range: 2+ Years

Largest Part: Tall Aluminium Post: 100 x 100 x 1785mm Heaviest Part: Adventure Apex Roof Half - 13.2kg

Total Weight: 102kg Approx.

Surfacing: N/A

IMPORTANT: you must specify the colour option you require at the time of order if it is different from the colour listed/shown above, requirements are subject to availability at the time of order