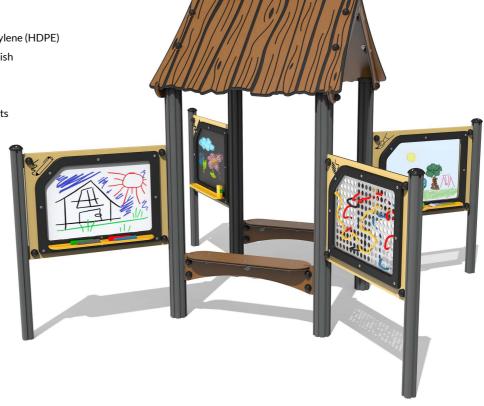

## FIDENART-AD - Adventure Art Den

BS EN 1176 - Designed to British & European Standards

#### **MATERIALS**

Panels - Two Colour Deco High Density Polyethylene (HDPE)
Posts - Extruded aluminium post with powder coat finish

## **SUPPLY METHOD**

Pre-assembled items: Roof, Benches, Panels, Mini Posts

#### **FEATURES**

WINDOW - Clear polycarbonate window

**DRAW** - Dry Wipe and Chalk Panels for creative play

VISUAL - Create patterns along the weave panel

**PAINT** - Painting Panel with pots and brushes

**INCLUSIVE** - Panels positioned at accessible height

**SOCIAL** - Seating encourages interaction between children

IMPORTANT: you must specify the colour option you require at the time of order if it is different from the colour listed/shown above, requirements are subject to availability at the time of order