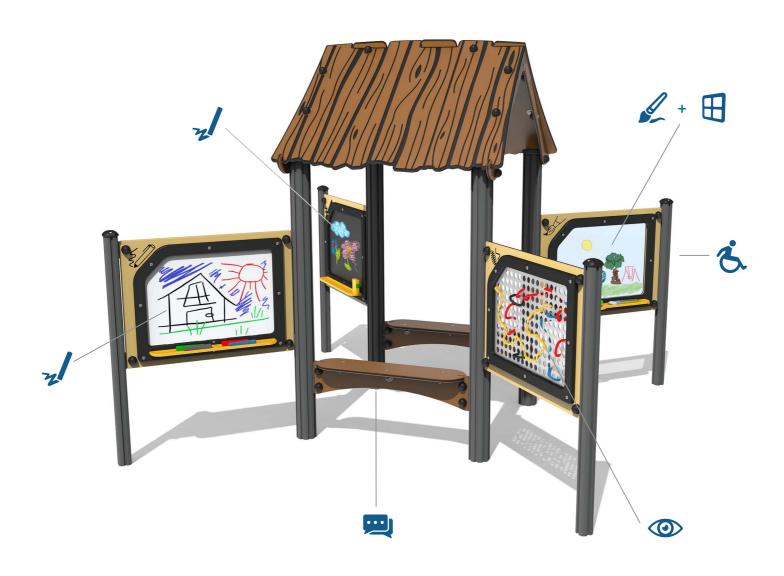

#### **FEATURES**

WINDOW - Clear polycarbonate window

**DRAW** - Dry Wipe and Chalk Panels for creative play

VISUAL - Create patterns along the weave panel

**PAINT** - Painting Panel with pots and brushes

**INCLUSIVE** - Panels positioned at accessible height

**SOCIAL** - Seating encourages interaction between children

IMPORTANT: you must specify the colour option you require at the time of order if it is different from the colour listed/shown above, requirements are subject to availability at the time of order