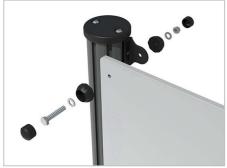

#### **SUPPLY METHOD**

Post with Cap - Fully assembled

Panel mounting brackets available separately

Add FSA0001-A - ASTM Post Cap Addition for installations in United States of America