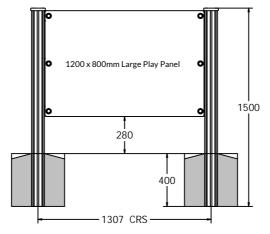

#### **DIMENSIONS**

FIAP1500 - Alu Extruded Post with Top Cap - 1500mm Long

FIAP1700 - Alu Extruded Post with Top Cap - 1700mm Long

### **TECHNICAL**

 $\begin{array}{ll} \textbf{Product:} & \textbf{FIAP1500} \\ \textbf{Age Range:} & \textbf{N/A} \\ \textbf{Largest Part:} & \textbf{$\psi$110} \times 1500 \text{mm} \\ \end{array}$ 

Total Weight: 4.4kg Surfacing: N/A