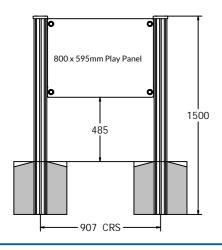

#### **SUPPLY METHOD**

Post with Cap - Fully assembled

Panel mounting brackets available separately

Add FSA0001-A - ASTM Post Cap Addition for installations in United States of America

#### **DIMENSIONS**

FIAP1500 - Alu Extruded Post with Top Cap - 1500mm Long

FIAP1700 - Alu Extruded Post with Top Cap - 1700mm Long