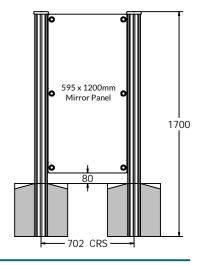

#### **DIMENSIONS**

FIAP1500 - Alu Extruded Post with Top Cap - 1500mm Long

FIAP1700 - Alu Extruded Post with Top Cap - 1700mm Long

### **TECHNICAL**

Product: FIAP1700
Age Range: N/A
Largest Part: \$\phi 110 \times 1700 \text{mm}\$
Total Weight: 5.3kg

Total Weight: 5.3kg Surfacing: N/A

IMPORTANT: you must specify the colour option you require at the time of order if it is different from the colour listed/shown above, requirements are subject to availability at the time of order