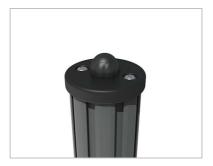

#### **MATERIALS**

Post Cap - High Density Polyethylene (HDPE)

Post - Extruded aluminium post with powder coat finish

#### **DIMENSIONS**

FIAP1500 - Alu Extruded Post with Top Cap - 1500mm Long

FIAP1700 - Alu Extruded Post with Top Cap - 1700mm Long