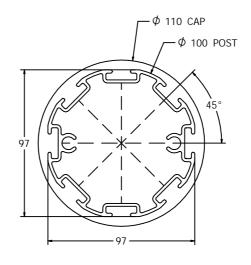

#### **MATERIALS**

Post Cap - High Density Polyethylene (HDPE)

Post - Extruded aluminium post with powder coat finish

#### **DIMENSIONS**

FIAP1500 - Alu Extruded Post with Top Cap - 1500mm Long

FIAP1700 - Alu Extruded Post with Top Cap - 1700mm Long

### **TECHNICAL**

 $\begin{array}{ll} \textbf{Product:} & \textbf{FIAP1500} \\ \textbf{Age Range:} & \textbf{N/A} \\ \textbf{Largest Part:} & \textbf{$\psi$110} \times 1500 \text{mm} \\ \end{array}$ 

Total Weight: 4.4kg Surfacing: N/A

### **TECHNICAL**

Product: FIAP1700
Age Range: N/A
Largest Part: \$\phi 110 \times 1700 \text{mm}\$
Total Weight: 5.3kg

Total Weight: 5.3kg Surfacing: N/A

IMPORTANT: you must specify the colour option you require at the time of order if it is different from the colour listed/shown above, requirements are subject to availability at the time of order