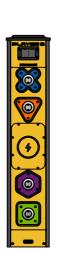

## FITMRE2RG - 2 Player RotoGen Reactions Totem

BS EN 1176 - Designed to British & European Standards

#### **MATERIALS**

Panel - Two Colour XDeep High Density Polyethylene (HDPE)

Beam Edge - Extruded aluminium with powder coat finish

Windows - Shatterproof Polycarbonate

#### **FEATURES:**

Rear View

Front View