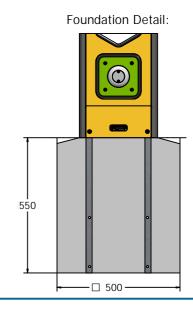

### **DIMENSIONS**

#### **TECHNICAL**

Age Range: 2+ Years

FITMRE2RG - 332 x 1600 x 180mm **Largest Part:** 

FITMRE2RG - 30.5kg **Total Weight:** 

Surfacing:

IMPORTANT: you must specify the colour option you require at the time of order if it is different from the colour listed/shown above, requirements are subject to availability at the time of order