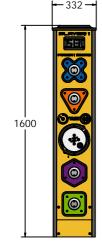

### **DIMENSIONS**

#### **TECHNICAL**

Age Range: 2+ Years

FITMRE2RG - 332 x 1600 x 180mm **Largest Part:** 

FITMRE2RG - 30.5kg **Total Weight:** 

Surfacing:

IMPORTANT: you must specify the colour option you require at the time of order if it is different from the colour listed/shown above, requirements are subject to availability at the time of order