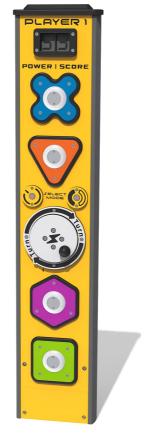

#### **FEATURES:**

Rear View

Front View

#### **MATERIALS**

Panel - Two Colour XDeep High Density Polyethylene (HDPE)

Beam Edge - Extruded aluminium with powder coat finish

Windows - Shatterproof Polycarbonate