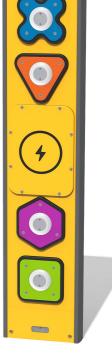

# Fahr

# **Product Information**

## FITMRE2RG - 2 Player RotoGen Reactions Totem

BS EN 1176 - Designed to British & European Standards

#### **MATERIALS**

Panel - Two Colour XDeep High Density Polyethylene (HDPE)

Beam Edge - Extruded aluminium with powder coat finish

Windows - Shatterproof Polycarbonate

#### **SUPPLY METHOD**

Totem - Fully assembled

#### **FEATURES:**













Rear View

Front View

### **DIMENSIONS**









#### **TECHNICAL**

Age Range: 2+ Years

FITMRE2RG - 332 x 1600 x 180mm **Largest Part:** 

FITMRE2RG - 30.5kg **Total Weight:** 

Surfacing:

IMPORTANT: you must specify the colour option you require at the time of order if it is different from the colour listed/shown above, requirements are subject to availability at the time of order

Tel: +44 (0)1722 349793 Fax: +44 (0)1722 349792 Web: www.fahr-industries.com

These designs and content belong to Fahr Industries Ltd and are not to be reproduced in any way or by any means without written permission