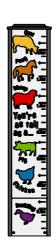

### **FITMFRMRG - Farm Totem**

BS EN 1176 - Designed to British & European Standards

#### **TECHNICAL**

Age Range: 2+ Years

Largest Part: FITMFRMRG - 332 x 1600 x 170mm

Total Weight: FITMFRMRG - 27kg

Surfacing: N/A

IMPORTANT: you must specify the colour option you require at the time of order if it is different from the colour listed/shown above, requirements are subject to availability at the time of order