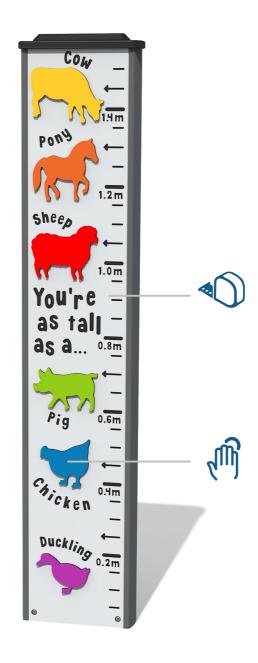

#### **FEATURES**

**ROTOGEN** - Human powered energy for electronics

**SOUNDS** - Pig, sheep, chicken & cow sounds

**MEASURE** - Farm animal height comparison chart

**TOUCH** - Finger trace animal outlines & names