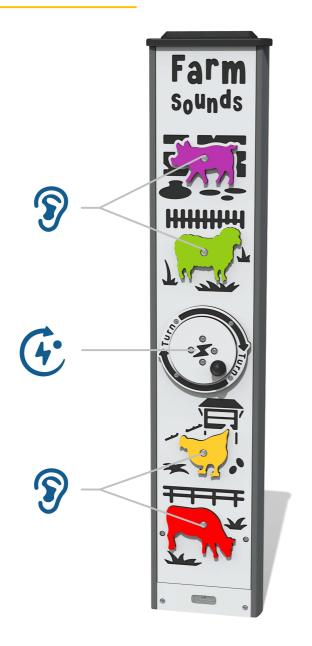

#### **FEATURES:**

**ROTOGEN**- Human powered energy for electronics

**INTERACTIVE-** Playback farm animal sounds

Front View

Rear View

#### **FEATURES**

**ROTOGEN** - Human powered energy for electronics

**SOUNDS** - Pig, sheep, chicken & cow sounds

**MEASURE** - Farm animal height comparison chart

**TOUCH** - Finger trace animal outlines & names