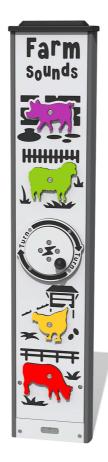

#### **FEATURES:**

**ROTOGEN**- Human powered energy for electronics

**INTERACTIVE-** Playback farm animal sounds

Front View

Rear View

#### **FEATURES**

**ROTOGEN** - Human powered energy for electronics

**SOUNDS** - Pig, sheep, chicken & cow sounds

**MEASURE** - Farm animal height comparison chart

**TOUCH** - Finger trace animal outlines & names