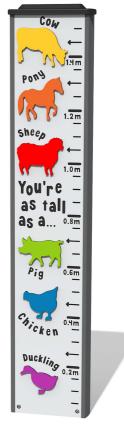

#### **FEATURES**

**ROTOGEN** - Human powered energy for electronics

**SOUNDS** - Pig, sheep, chicken & cow sounds

**MEASURE** - Farm animal height comparison chart

**TOUCH** - Finger trace animal outlines & names