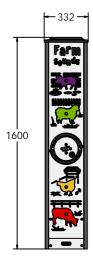

# **DIMENSIONS**

#### **TECHNICAL**

Age Range: 2+ Years

Largest Part: FITMFRMRG - 332 x 1600 x 170mm

Total Weight: FITMFRMRG - 27kg

Surfacing: N/A

IMPORTANT: you must specify the colour option you require at the time of order if it is different from the colour listed/shown above, requirements are subject to availability at the time of order