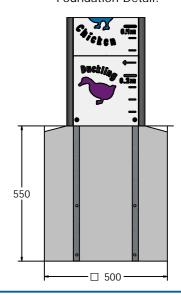

# **Product Information**

# Fahr

### **FITMFRMRG - Farm Totem**

BS EN 1176 - Designed to British & European Standards

#### **MATERIALS**

Panel - Two Colour Deco High Density Polyethylene (HDPE)

Beam Edge - Extruded aluminium with powder coat finish

# **SUPPLY METHOD**

Totem - Fully assembled

#### **FEATURES:**



**ROTOGEN**- Human powered energy for electronics



**INTERACTIVE-** Playback farm animal sounds







Front View



Rear View

# **DIMENSIONS**







# Foundation Detail:



#### **TECHNICAL**

Age Range: 2+ Years

Largest Part: FITMFRMRG - 332 x 1600 x 170mm

Total Weight: FITMFRMRG - 27kg

Surfacing: N/A

IMPORTANT: you must specify the colour option you require at the time of order if it is different from the colour listed/shown above, requirements are subject to availability at the time of order

Tel: +44 (0)1722 349793 Fax: +44 (0)1722 349792 Web: www.fahr-industries.com

# **Product Information**



**FITMFRMRG - Farm Totem** 





#### **FEATURES**



**ROTOGEN** - Human powered energy for electronics



**SOUNDS** - Pig, sheep, chicken & cow sounds



**MEASURE** - Farm animal height comparison chart



**TOUCH** - Finger trace animal outlines & names

IMPORTANT: you must specify the colour option you require at the time of order if it is different f