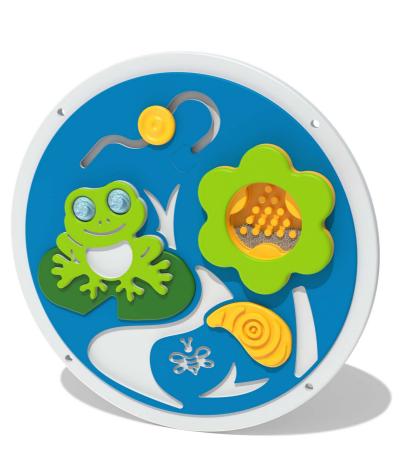

## FIMINSENIN - Minibeast Sensory Insert

BS EN 1176 - Designed to British & European Standards

MATERIALS

Panel - Two Colour XDeco High Density Polyethylene (HDPE)

SUPPLY METHOD Insert - Fully assembled

FEATURES

**ROLLERBALL** - Frog eyes

**ROTATE** - Micro flower rotor

**SLIDERS** - Injection moulded counter

Insert can easily attach to your own panel