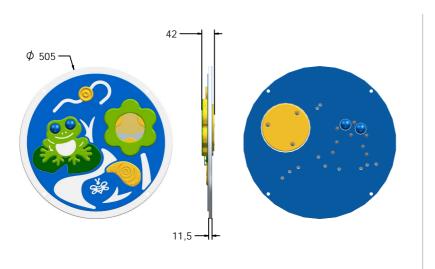

#### DIMENSIONS

CAD available on request

### TECHNICAL

| Age Range:    | 2+ Years                 |
|---------------|--------------------------|
| Largest Part: | FIMINSENIN - Ø505 x 45mm |
| Total Weight: | FIMINSENIN - 4kg         |
| Surfacing :   | N/A                      |