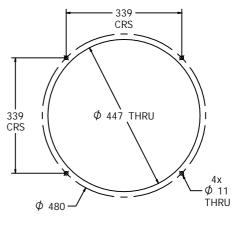

# **Product Information**

# Fahr

## FIMINSENIN - Minibeast Sensory Insert

BS EN 1176 - Designed to British & European Standards

MATERIALS

Panel - Two Colour XDeco High Density Polyethylene (HDPE)

SUPPLY METHOD Insert - Fully assembled

FEATURES



**ROLLERBALL** - Frog eyes



**ROTATE** - Micro flower rotor

**SLIDERS** - Injection moulded counter



Insert can easily attach to your own panel

#### DIMENSIONS









CAD available on request

### TECHNICAL

| Age Range:    | 2+ Years                 |
|---------------|--------------------------|
| Largest Part: | FIMINSENIN - Ø505 x 45mm |
| Total Weight: | FIMINSENIN - 4kg         |
| Surfacing :   | N/A                      |

IMPORTANT: you must specify the colour option you require at the time of order if it is different from the colour listed/shown above, requirements are subject to availability at the time of order

**Fahr Industries Ltd** Spitfire Road, Old Sarum, Salisbury, Wiltshire, SP4 6GB, UK © 2025 Fahr Industries Ltd These designs and content belong to Fahr Industries Ltd and are not to be reproduced in any way or by any means without written permission Tel: +44 (0)1722 349793 Fax: +44 (0)1722 349792 Web: www.fahr-industries.com