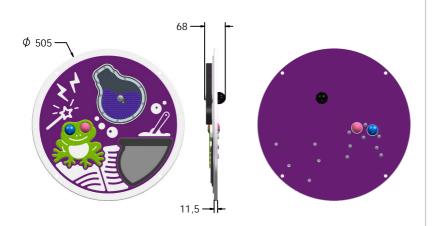

## **DIMENSIONS**

#### **TECHNICAL**

Age Range: 2+ Years

FIMAGMIN -  $\phi$ 505 x 68mm **Largest Part:** FIMAGMIN - 3.5kg Approx **Total Weight:** 

Surfacing:

IMPORTANT: you must specify the colour option you require at the time of order if it is different from the colour listed/shown above, requirements are subject to availability at the time of order