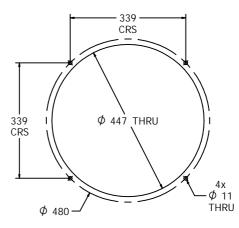

# **Product Information**



# FIMAGMIN - Magic Mixer Insert

BS EN 1176 - Designed to British & European Standards

#### **MATERIALS**

Panel - Two Colour High Density Polyethylene (HDPE)

## **SUPPLY METHOD**

Insert - Fully assembled

#### **FEATURES**



**ROLLERBALL** - Frog eyes



**ROTATE** - Potion bottle



**SOUND** - Swishing potion balls



Insert can be easily attached to your own panel



## **DIMENSIONS**



#### Host panel fixing detail



CAD available on request

#### **TECHNICAL**

Age Range: 2+ Years

FIMAGMIN -  $\phi$ 505 x 68mm **Largest Part:** FIMAGMIN - 3.5kg Approx **Total Weight:** 

Surfacing:

IMPORTANT: you must specify the colour option you require at the time of order if it is different from the colour listed/shown above, requirements are subject to availability at the time of order

Tel: +44 (0)1722 349793 Fax: +44 (0)1722 349792 Web: www.fahr-industries.com

These designs and content belong to Fahr Industries Ltd and are not to be reproduced in any way or by any means without written permission