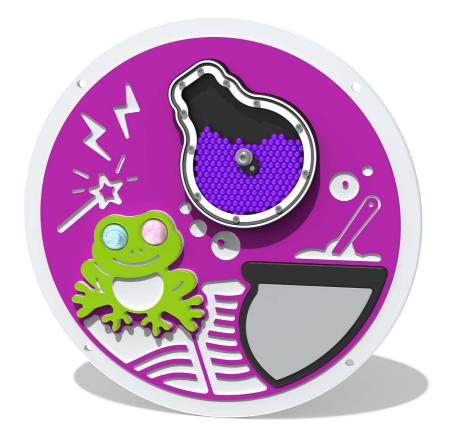

#### **FEATURES**

**ROLLERBALL** - Frog eyes

**ROTATE** - Potion bottle

**SOUND** - Swishing potion balls

Insert can be easily attached to your own panel

#### **TECHNICAL**

Age Range: 2+ Years

FIMAGMIN -  $\phi$ 505 x 68mm **Largest Part:** FIMAGMIN - 3.5kg Approx **Total Weight:** 

Surfacing:

IMPORTANT: you must specify the colour option you require at the time of order if it is different from the colour listed/shown above, requirements are subject to availability at the time of order