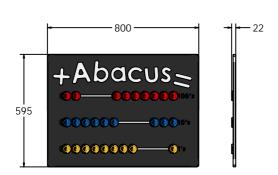

## **DIMENSIONS**

FIABACUS6 Standard Panel FIABACUS6 -AL-WP Panel with Alu Posts

FIABACUS3 Standard Panel FIABACUS3-AL-WP Panel with Alu Posts

## **TECHNICAL**

Age Range: 2+ Years

Largest Part: FIABACUS6 - 800 x 595 x 22mm FIABACUS6 - 6.8kg

**Total Weight:** Surfacing:

Age Range: 2+ Years

**Largest Part:** FIABACUS3 - 1200 x 800 x 22mm

**Total Weight:** FIABACUS3 - 13.3kg