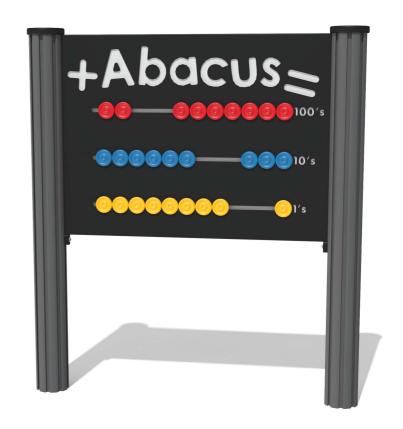

# **FIABACUS - Abacus Sliders Play Panel**

BS EN 1176 - Designed to British & European Standards

## **MATERIALS**

Panel - Two Colour High Density Polyethylene (HDPE) **Counters** - Coloured Nylon

#### **FEATURES**

**INCLUSIVE** - Activity positoned at accessible height