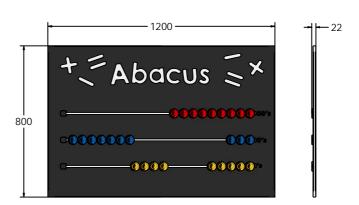

## **DIMENSIONS**

FIABACUS6 Standard Panel FIABACUS6 -AL-WP Panel with Alu Posts

FIABACUS3 Standard Panel FIABACUS3-AL-WP Panel with Alu Posts

## **TECHNICAL**

Age Range: 2+ Years

Largest Part: FIABACUS6 - 800 x 595 x 22mm FIABACUS6 - 6.8kg

**Total Weight:** Surfacing:

Age Range: 2+ Years

**Largest Part:** FIABACUS3 - 1200 x 800 x 22mm

**Total Weight:** FIABACUS3 - 13.3kg