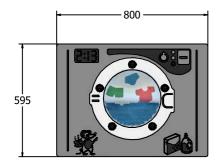

### **DIMENSIONS**

FIWASH6 Standard Panel FIWASH6-AL Panel with Edge Slots for Alu Posts FIWASH6-AL-WP Panel with Alu Posts

FIWASH3 FIWASH3-AL

Standard Panel Panel with Edge Slots for Alu Posts FIWASH3-AL-WP Panel with Alu Posts

**TECHNICAL** 

Age Range: 2+ Years

Largest Part: FIWASH6 - 800 x 595 x 137mm

**Total Weight:** FIWASH6 - 9.8kg

Surfacing:

Age Range: 2+ Years

FIWASH3 - 1200 x 800 x 137mm **Largest Part:** 

**Total Weight:** FIWASH3 - 16.6kg