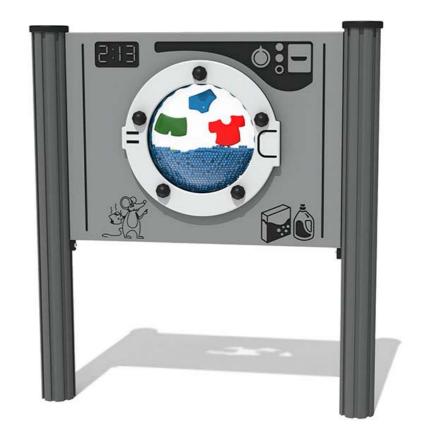

## FIWASH - Washing Machine Play Panel

BS EN 1176 - Designed to British & European Standards

#### **FEATURES**

**ROTATE** - 360° turn insert

**VISUAL** - Moving coloured balls

**SOUNDS** - Swishing water balls

**INCLUSIVE** - Activity positoned at accessible height