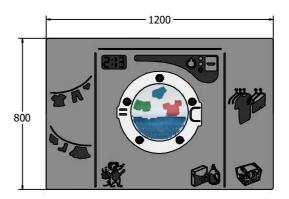

### **DIMENSIONS**

FIWASH6 Standard Panel FIWASH6-AL Panel with Edge Slots for Alu Posts FIWASH6-AL-WP Panel with Alu Posts

FIWASH3 FIWASH3-AL

Standard Panel Panel with Edge Slots for Alu Posts FIWASH3-AL-WP Panel with Alu Posts

**TECHNICAL** 

Age Range: 2+ Years

Largest Part: FIWASH6 - 800 x 595 x 137mm

**Total Weight:** FIWASH6 - 9.8kg

Surfacing:

Age Range: 2+ Years

FIWASH3 - 1200 x 800 x 137mm **Largest Part:** 

**Total Weight:** FIWASH3 - 16.6kg