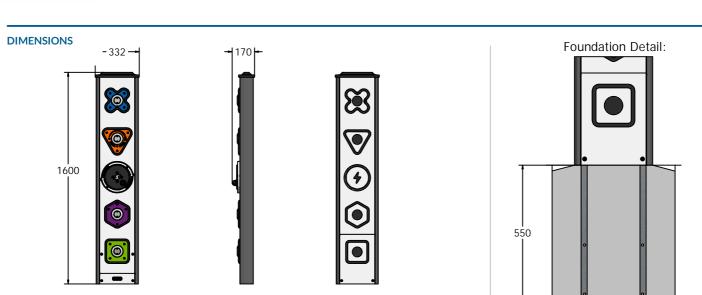

## TECHNICAL

2+ Years FITMRE1RG - 332 x 1600 x 170mm FITMRE1RG - 26.5kg N/A

IMPORTANT: you must specify the colour option you require at the time of order if it is different from the colour listed/shown above, requirements are subject to availability at the time of order