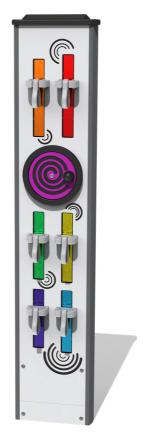

### **SUPPLY METHOD**

Totem - Fully assembled

Front View

Rear View

## **FEATURES**

MUSICAL - 6 flat chimes, 3 bells, rotating clacker & rotating shaker

**ROTATE** - Spin discs for clacker and shaker

**COUNTER DROP** - Bell ringing counters

**INCLUSIVE** - Activities positioned at easily accessible heights