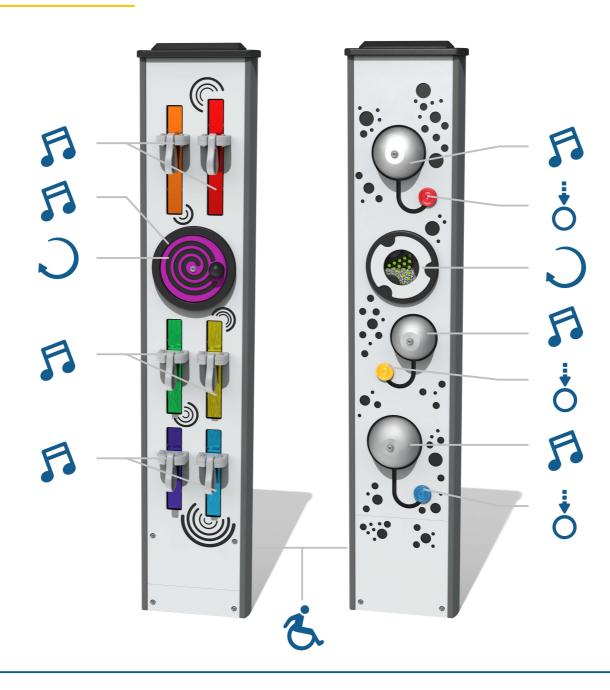

#### **MATERIALS**

Panel - Two Colour XDeco High Density Polyethylene (HDPE)

Flat Chime - Anodised aluminium with a brushed finish

Bells - Stainless Steel with brushed finish

Beam Edge - Extruded aluminium with powder coat finish

Windows - Shatterproof Polycarbonate

## **FEATURES**

MUSICAL - 6 flat chimes, 3 bells, rotating clacker & rotating shaker

**ROTATE** - Spin discs for clacker and shaker

**COUNTER DROP** - Bell ringing counters

**INCLUSIVE** - Activities positioned at easily accessible heights