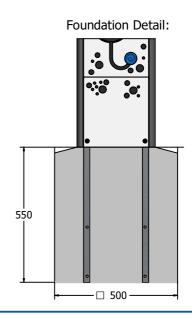

### **SUPPLY METHOD**

Totem - Fully assembled

Front View

Rear View

## **DIMENSIONS**

#### **TECHNICAL**

Age Range: 2+ Years

Largest Part: FITMMUS - 1600 x 332 x 242mm

Total Weight: FITMMUS - 31kg

Surfacing: N/A