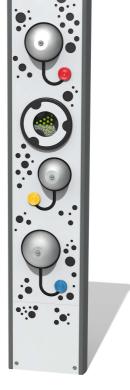

### **SUPPLY METHOD**

Totem - Fully assembled

Front View

Rear View

## **FEATURES**

MUSICAL - 6 flat chimes, 3 bells, rotating clacker & rotating shaker

**ROTATE** - Spin discs for clacker and shaker

**COUNTER DROP** - Bell ringing counters

**INCLUSIVE** - Activities positioned at easily accessible heights