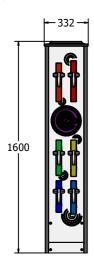

## **DIMENSIONS**

#### **TECHNICAL**

Age Range: 2+ Years

Largest Part: FITMMUS - 1600 x 332 x 242mm

Total Weight: FITMMUS - 31kg

Surfacing: N/A