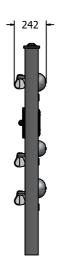

## **DIMENSIONS**

#### **TECHNICAL**

Age Range: 2+ Years

Largest Part: FITMMUS - 1600 x 332 x 242mm

Total Weight: FITMMUS - 31kg

Surfacing: N/A