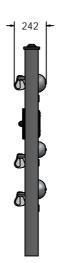

## **DIMENSIONS**

### **TECHNICAL**

Age Range: 2+ Years

Largest Part: FITMMUS - 332 x 1600 x 242mm

Total Weight: FITMMUS - 31kg

Surfacing: N/A

IMPORTANT: you must specify the colour option you require at the time of order if it is different from the colour listed/shown above, requirements are subject to availability at the time of order