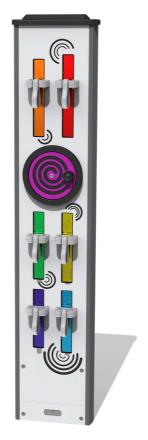

### **SUPPLY METHOD**

Totem - Fully assembled

Front View

Rear View

## **FEATURES**

MUSICAL - 6 flat chimes, 3 bells, rotating clacker & rotating shaker

**ROTATE** - Spin discs for clacker and shaker

**COUNTER DROP** - Bell ringing counters

**INCLUSIVE** - Activities positioned at easily accessible heights