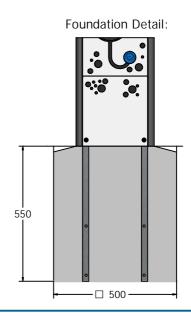

## **DIMENSIONS**

### **TECHNICAL**

Age Range: 2+ Years

Largest Part: FITMMUS - 332 x 1600 x 242mm

Total Weight: FITMMUS - 31kg

Surfacing: N/A

IMPORTANT: you must specify the colour option you require at the time of order if it is different from the colour listed/shown above, requirements are subject to availability at the time of order