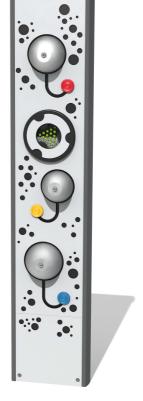

### **SUPPLY METHOD**

Totem - Fully assembled

Front View

Rear View

## **FEATURES**

MUSICAL - 6 flat chimes, 3 bells, rotating clacker & rotating shaker

**ROTATE** - Spin discs for clacker and shaker

**COUNTER DROP** - Bell ringing counters

**INCLUSIVE** - Activities positioned at easily accessible heights