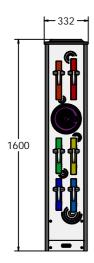

## **DIMENSIONS**

### **TECHNICAL**

Age Range: 2+ Years

Largest Part: FITMMUS - 332 x 1600 x 242mm

Total Weight: FITMMUS - 31kg

Surfacing: N/A

IMPORTANT: you must specify the colour option you require at the time of order if it is different from the colour listed/shown above, requirements are subject to availability at the time of order