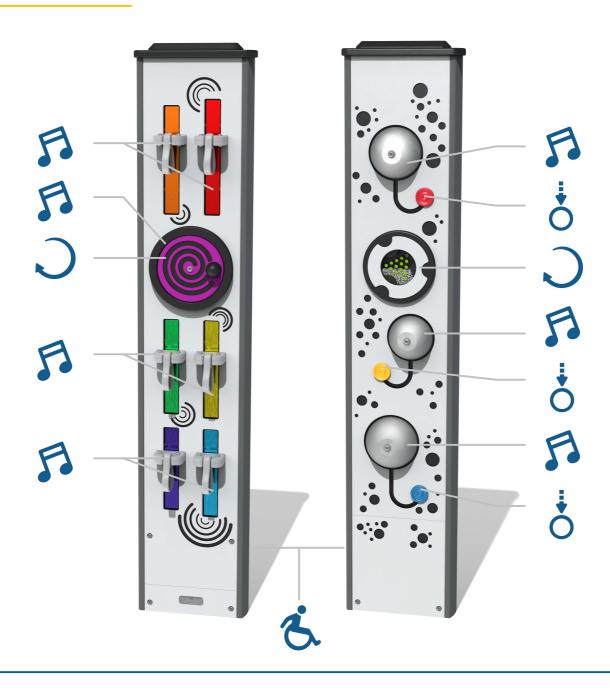

### **SUPPLY METHOD**

Totem - Fully assembled

Front View

Rear View

## **FEATURES**

MUSICAL - 6 flat chimes, 3 bells, rotating clacker & rotating shaker

**ROTATE** - Spin discs for clacker and shaker

**COUNTER DROP** - Bell ringing counters

**INCLUSIVE** - Activities positioned at easily accessible heights