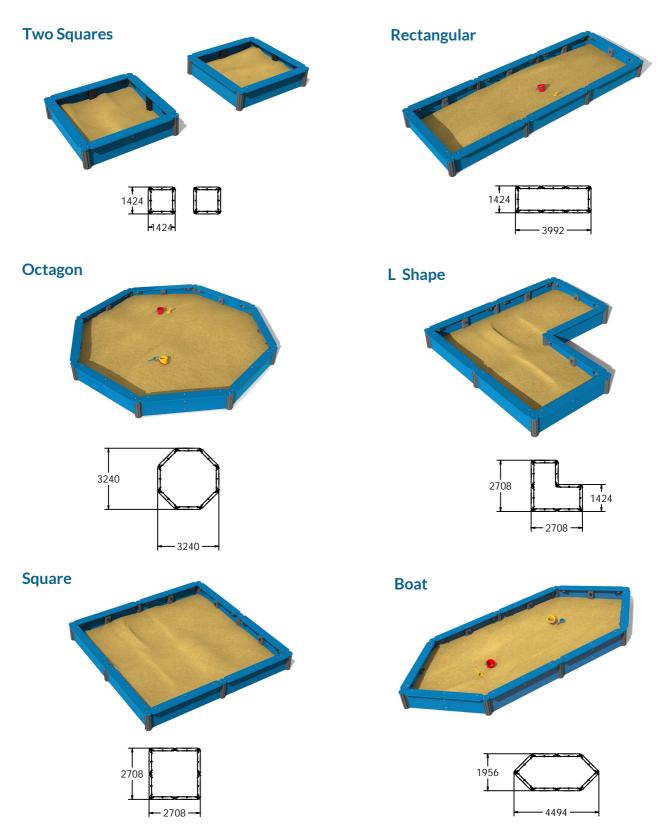

#### **FEATURES**

**SOCIAL** - Shared engagement in play

**TOUCH** - Sand has a very tactile quality

ACTIVE - Encourages exercise through digging and shaping

SEE PAGE 2 FOR MORE LAYOUTS

# **Product Information**

**FISWBOX - Modular Sand Box - Layout Options** 

IMPORTANT: you must specify the colour option you require at the time of order if it is different from the colour listed/shown above, requirements are subject to availability at the time of order