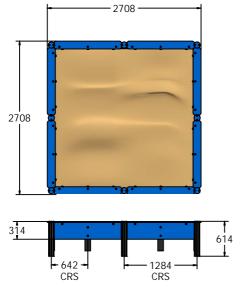

## **DIMENSIONS**

### **TECHNICAL**

Age Range: 2+ Years

Side Panel - 1200 x 314 x 152mm **Largest Part:** 

**Total Weight:** 111kg Surfacing:

IMPORTANT: you must specify the colour option you require at the time of order if it is different from the colour listed/shown above, requirements are subject to availability at the time of order