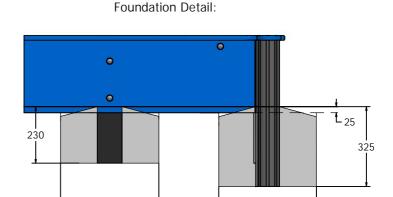

### **TECHNICAL**

Age Range: 2+ Years

Side Panel - 1200 x 314 x 152mm **Largest Part:** 

**Total Weight:** 111kg Surfacing:

IMPORTANT: you must specify the colour option you require at the time of order if it is different from the colour listed/shown above, requirements are subject to availability at the time of order