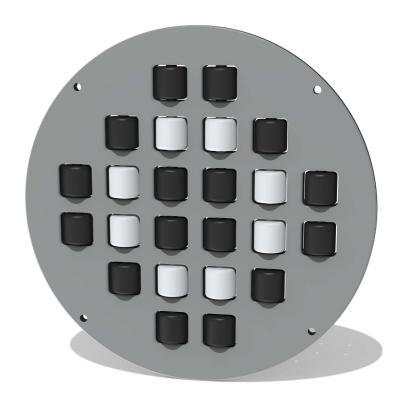

# **FIROPXIN - Roller Pixels Insert**

BS EN 1176 - Designed to British & European Standards

#### **FEATURES**

FLIP - Create a pixel image using the two colour rollers

Insert can be easily attached to your own panel