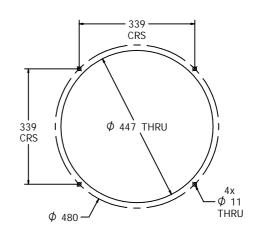

# **Product Information**

# **FIROPXIN - Roller Pixels Insert**

BS EN 1176 - Designed to British & European Standards

#### **MATERIALS**

Panel - Two Colour High Density Polyethylene (HDPE)

Rollers - Acrylonitrile Butadiene Styrene (ABS)

# **SUPPLY METHOD**

Panel - Fully Assembled

#### **FEATURES**



FLIP - Create a pixel image using the two colour rollers



Insert can be easily attached to your own panel



# **DIMENSIONS**



# Host panel fixing detail



CAD available on request

### **TECHNICAL**

Age Range: 2+ Years

FIROPXIN -  $\phi$ 505 x 44mm **Largest Part: Total Weight:** FIROPXIN - 4.1kg Approx

Surfacing:

IMPORTANT: you must specify the colour option you require at the time of order if it is different from the colour listed/shown above, requirements are subject to availability at the time of order

Tel: +44 (0)1722 349793 Fax: +44 (0)1722 349792 Web: www.fahr-industries.com