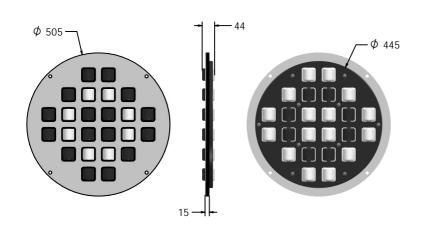

# **DIMENSIONS**

### **TECHNICAL**

Age Range: 2+ Years

FIROPXIN -  $\phi$ 505 x 44mm **Largest Part: Total Weight:** FIROPXIN - 4.1kg Approx

Surfacing:

IMPORTANT: you must specify the colour option you require at the time of order if it is different from the colour listed/shown above, requirements are subject to availability at the time of order