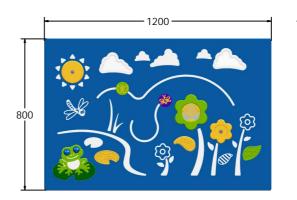

#### **TECHNICAL**

Age Range: 2+ Years

Largest Part: FIMINSEN6 - 800 x 595 x 45mm

Total Weight: FIMINSEN6 - 7.8kg

Surfacing: N/A

Age Range: 2+ Years

Largest Part: FIMINSEN3 - 1200 x 800 x 45mm

Total Weight: FIMINSEN3 - 14.6kg