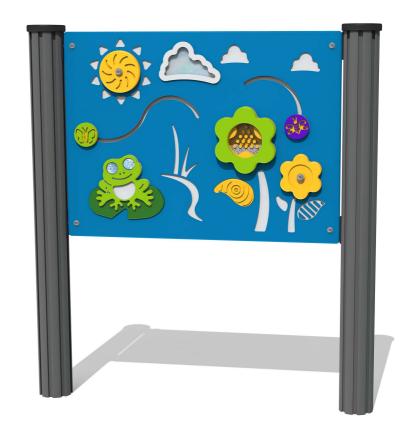

## FIMINSEN - Minibeast Sensory Play Panel

BS EN 1176 - Designed to British & European Standards

#### **FEATURES**

**ROLLERBALL** - Frog eyes

**SLIDERS** - Bee & butterfly counters

**ROTATE** - Sun & flower discs

**MIRROR** - Reflective clouds