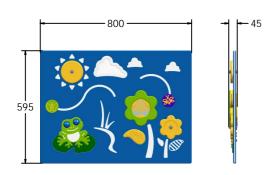

#### **TECHNICAL**

Age Range: 2+ Years

Largest Part: FIMINSEN6 - 800 x 595 x 45mm

Total Weight: FIMINSEN6 - 7.8kg

Surfacing: N/A

Age Range: 2+ Years

Largest Part: FIMINSEN3 - 1200 x 800 x 45mm

Total Weight: FIMINSEN3 - 14.6kg