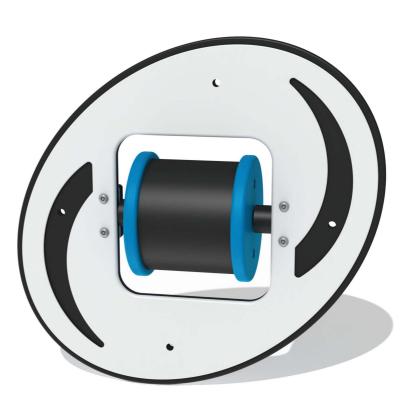

### MATERIALS

Panel - Two Colour High Density Polyethylene(HDPE) Melody Wheel - High Density Polyethylene (HDPE)

## FEATURES

**ROTATE** - Spin at various speeds

MUSICAL - Hidden cam strikes chimes inside

Insert can easily attach to your own panel