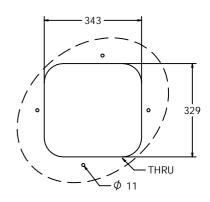

# **Product Information**



BS EN 1176 - Designed to British & European Standards

### MATERIALS

Panel - Two Colour High Density Polyethylene(HDPE) Melody Wheel - High Density Polyethylene (HDPE)

# SUPPLY METHOD

Insert - Fully assembled

## FEATURES





**ROTATE** - Spin at various speeds

MUSICAL - Hidden cam strikes chimes inside



Insert can easily attach to your own panel

#### DIMENSIONS





Host panel fixing detail



CAD available on request

### TECHNICAL

Age Range: Largest Part: Total Weight: Surfacing : 2+ Years 534 x 511 x 180mm 4.6kg Approx N/A

IMPORTANT: you must specify the colour option you require at the time of order if it is different from the colour listed/shown above, requirements are subject to availability at the time of order

Fahr Industries Ltd Spitfire Road, Old Sarum, Salisbury, Wiltshire, SP4 6GB, UK © 2025 Fahr Industries Ltd These designs and content belong to Fahr Industries Ltd and are not to be reproduced in any way or by any means without written permission Tel: +44 (0)1722 349793 Fax: +44 (0)1722 349792 Web: www.fahr-industries.com