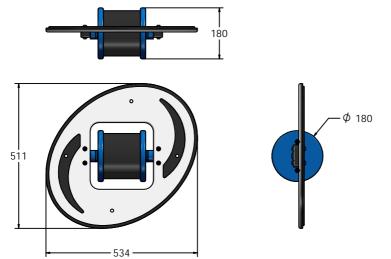

#### DIMENSIONS

Host panel fixing detail

CAD available on request

### TECHNICAL

Age Range: Largest Part: Total Weight: Surfacing : 2+ Years 534 x 511 x 180mm 4.6kg Approx N/A

IMPORTANT: you must specify the colour option you require at the time of order if it is different from the colour listed/shown above, requirements are subject to availability at the time of order