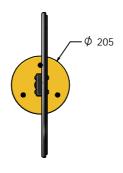

# 

-φ 11

Host panel fixing detail

CAD available on request

#### TECHNICAL

Age Range: 2+ Years
Largest Part: 534 x 511 x 205mm
Total Weight: 5kg Approx
Surfacing: N/A

IMPORTANT: you must specify the colour option you require at the time of order if it is different from the colour listed/shown above, requirements are subject to availability at the time of order