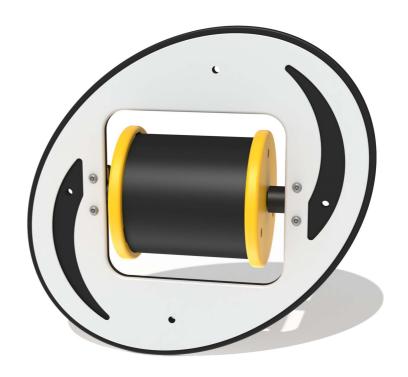

# FIMUMWLIN - Large Melody Wheel Musical Insert

BS EN 1176 - Designed to British & European Standards

#### **MATERIALS**

Panel - Two Colour High Density Polyethylene (HDPE)

Melody Wheel - High Density Polyethylene (HDPE)

#### **FEATURES**

**MUSICAL** - Hidden cam strikes chimes inside

**ROTATE** - Spin at various speeds

Insert can easily attach to your own panel