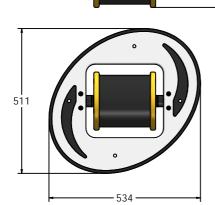

## **DIMENSIONS**

#### TECHNICAL

Age Range: 2+ Years
Largest Part: 534 x 511 x 205mm
Total Weight: 5kg Approx
Surfacing: N/A

IMPORTANT: you must specify the colour option you require at the time of order if it is different from the colour listed/shown above, requirements are subject to availability at the time of order