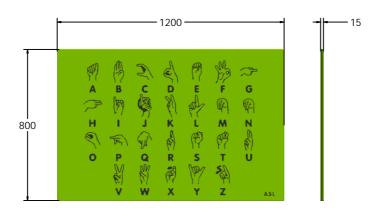

### DIMENSIONS

FISIGNUS3 Standard Panel FISIGNUS3-AL-WP Panel with Alu Posts

**TECHNICAL** 

Age Range: 2+ Years

Largest Part: FISIGNUS3 - 800 x 1200 x 15mm

Total Weight: FISIGNUS3 - 13.5kg

Surfacing: N/A

Tel: +44 (0)1722 349793 Fax: +44 (0)1722 349792 Web: www.fahr-industries.com