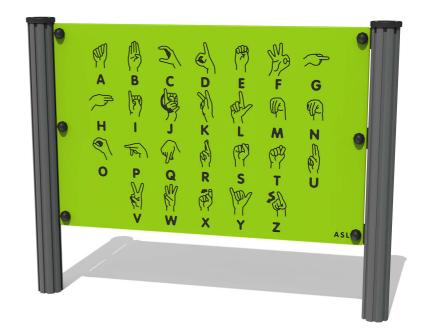

## FISIGNUS3 - Sign Language Panel - ASL (American)

BS EN 1176 - Designed to British & European Standards

#### **FEATURES**

**INCLUSIVE** - Support sign language learning

- Easily accessible height

VISUAL - High contrast panel aids shape recognition