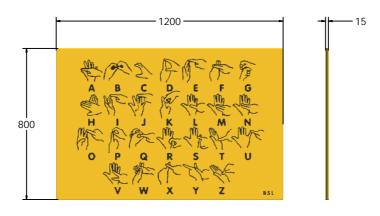

### **DIMENSIONS**

FISIGNUK3-AL-WP Panel with Alu Posts

FISIGNUK3

#### **TECHNICAL**

Age Range: 2+ Years

FISIGNUK3 - 800 x 1200 x 15mm Largest Part:

Total Weight: FISIGNUK3 - 13.5kg

Surfacing:

IMPORTANT: you must specify the colour option you require at the time of order if it is different from the colour listed/shown above, requirements are subject to availability at the time of order