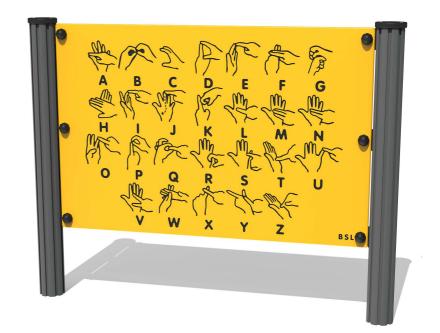

## FISIGNUK3 - Sign Language Panel - BSL (British)

BS EN 1176 - Designed to British & European Standards

#### **MATERIALS**

Panel - Two Colour Tieco High Density Polyethylene (HDPE)

#### **FEATURES**

**INCLUSIVE** - Support sign language learning

- Easily accessible height

VISUAL - High contrast panel aids shape recognition