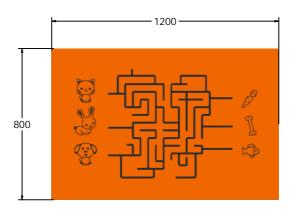

## **DIMENSIONS**

FIMZPF6 Standard Panel FIMZPF6-**AL-WP** Panel with Alu Posts

FIMZPF3 Standard Panel FIMZPF3-AL-WP Panel with Alu Posts

### **TECHNICAL**

Age Range: 2+ Years

Largest Part: FIMZPF6 - 800 x 595 x 15mm

Total Weight: FIMZPF6 - 6.5kg

Surfacing: N/A

Age Range: 2+ Years

Largest Part: FIMZPF3 - 1200 x 800 x 15mm

Total Weight: FIMZPF3 - 13.5kg