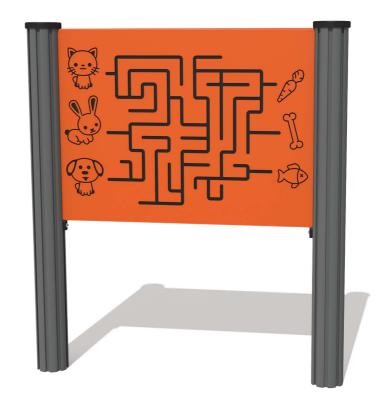

# FIMZPF - Pet Food Maze Play Panel

BS EN 1176 - Designed to British & European Standards

## **FEATURES**

**INCLUSIVE** - Activity positioned at accessible height

TOUCH - Tactile finger maze