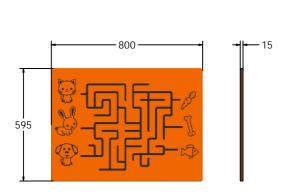

## **DIMENSIONS**

FIMZPF6 Standard Panel FIMZPF6-**AL-WP** Panel with Alu Posts

FIMZPF3 Standard Panel FIMZPF3-AL-WP Panel with Alu Posts

### **TECHNICAL**

Age Range: 2+ Years

Largest Part: FIMZPF6 - 800 x 595 x 15mm

Total Weight: FIMZPF6 - 6.5kg

Surfacing: N/A

Age Range: 2+ Years

Largest Part: FIMZPF3 - 1200 x 800 x 15mm

Total Weight: FIMZPF3 - 13.5kg