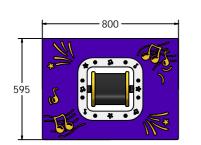

## **DIMENSIONS**

FIMUMW6 Standard Panel
FIMUMW6 -AL-WP Panel with Alu Posts

FIMUMW3 Standard Panel
FIMUMW3 - AL-WP Panel with Alu Posts

## **TECHNICAL**

Age Range: 2+ Years

Largest Part: FIMUMW6 - 800 x 595 x 205mm

Total Weight: FIMUMW6 - 10.5kg

Surfacing: N/A

Age Range: 2+ Years

Largest Part: FIMUMW3 - 800 x 820 x 205mm

Total Weight: FIMUMW3 - 13kg