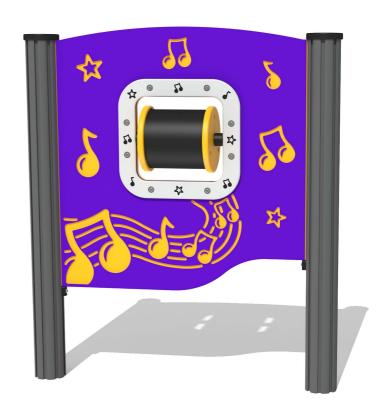

# FIMUMW - Melody Wheel Musical Panel

BS EN 1176 - Designed to British & European Standards

### **FEATURES**

**MUSICAL** - Hidden cam strikes chimes inside

**ROTATE** - Spin at various speeds

**INCLUSIVE** - Wheel positioned at easily accessible height