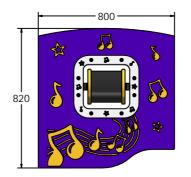

## **DIMENSIONS**

FIMUMW6 Standard Panel
FIMUMW6 -AL-WP Panel with Alu Posts

FIMUMW3 Standard Panel
FIMUMW3 - AL-WP Panel with Alu Posts

## **TECHNICAL**

Age Range: 2+ Years

Largest Part: FIMUMW6 - 800 x 595 x 205mm

Total Weight: FIMUMW6 - 10.5kg

Surfacing: N/A

Age Range: 2+ Years

Largest Part: FIMUMW3 - 800 x 820 x 205mm

Total Weight: FIMUMW3 - 13kg