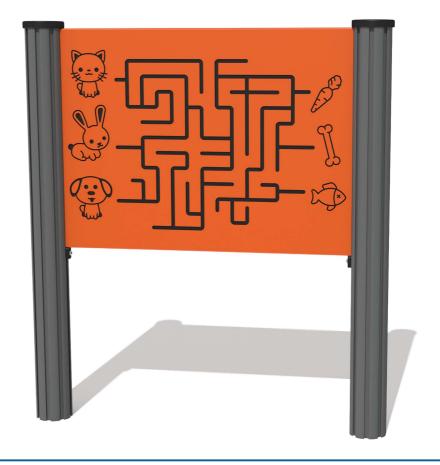

## **FIMZPF - Pet Food Play Panel**

BS EN 1176 - Designed to British & European Standards

#### **MATERIALS**

Panel - Two Colour High Density Polyethylene (HDPE)

#### **SUPPLY METHOD**

Panel - Singular panel