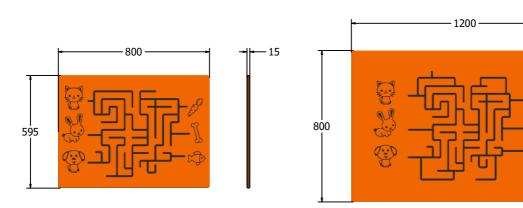

### DIMENSIONS

FIMZPF6 Standard Panel

FIMZPF6-AL Panel with Edge Slots for Alu Posts

FIMZPF6-AL-WP Panel with Alu Posts

FIMZPF3 Standard Panel

FIMZPF3-AL Panel with Edge Slots for Alu Posts

FIMZPF3-AL-WP Panel with Alu Posts

#### **TECHNICAL**

Age Range: 2+ Years

Largest Part: FIMZPF6 - 595 x 800 x 15mm

Total Weight: FIMZPF6 - 6.5kg

Surfacing: N/A

Age Range: 2+ Years

Largest Part: FIMZPF3 - 800 x 1200 x 15mm

Total Weight: FIMZPF3 - 13.5kg

Surfacing: N/A

15