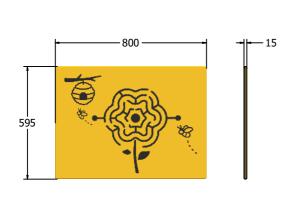

#### **TECHNICAL**

Age Range: 2+ Years

Largest Part: FIMZHH6 - 595 x 800 x 15mm

Total Weight: FIMZHH6 - 6.5kg

Surfacing: N/A

Age Range: 2+ Years

Largest Part: FIMZHH3 - 800 x 1200 x 15mm

Total Weight: FIMZHH3 - 13.5kg