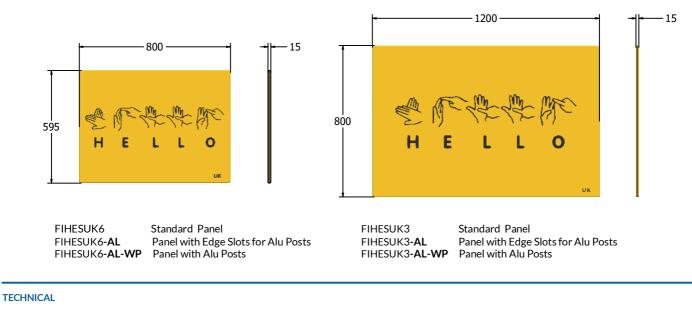

#### DIMENSIONS

# Age Range:2+Largest Part:FIITotal Weight:FIISurfacing:N/

2+ Years FIHESUK6 - 595 x 800 x 15mm FIHESUK6 - 6.5kg N/A

Age Range: Largest Part: Total Weight: Surfacing : 2+ Years FIHESUK3 - 800 x 1200 x 15mm FIHESUK3 - 13.5kg N/A