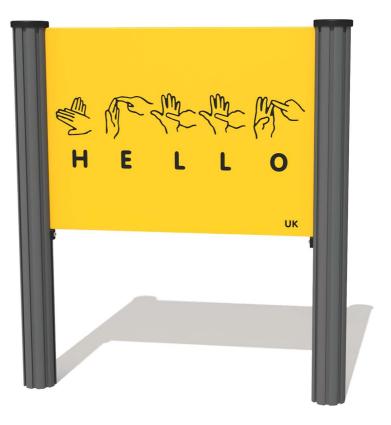

### FIHESUK - Hello Sign Writing Play Panel - UK

BS EN 1176 - Designed to British & European Standards

#### MATERIALS

Panel - Two Colour High Density Polyethylene (HDPE)

SUPPLY METHOD

Panel - Singular panel