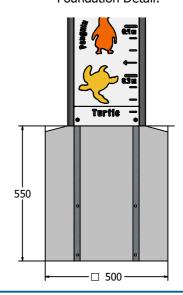

## **Product Information**



## **FITMWLDRG - Wildlife Totem**

BS EN 1176 - Designed to British & European Standards

#### **MATERIALS**

Panel - Two Colour High Density Polyethylene (HDPE)

Beam Edge - Extruded aluminium with powder coat finish

#### **SUPPLY METHOD**

Totem - Fully assembled







Front View



Rear View

## **DIMENSIONS**







## Foundation Detail:



### **TECHNICAL**

Age Range: 2+ Years

Largest Part: FITMWLD - 1600 x 332 x 170mm

Total Weight: FITMWLD - 26kg

Surfacing: N/A

IMPORTANT: you must specify the colour option you require at the time of order if it is different from the colour listed/shown above, requirements are subject to availability at the time of order if it is different from the colour listed above. The properties of the colour option option option of the colour option option

# **Product Information**



FITMWLDRG - Wildlife Totem





#### **FEATURES**



**ROTOGEN** - Human powered energy for electronics



SOUNDS - Lion, chimpanzee, penguin & dolphin sounds



MEASURE - Animal height comparison chart



**TOUCH** - Finger trace animal outlines & names

IMPORTANT: you must specify the colour option you require a