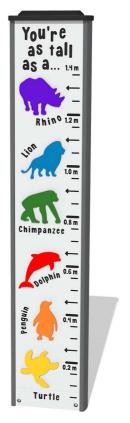

#### **FEATURES**

**ROTOGEN** - Human powered energy for electronics

SOUNDS - Lion, chimpanzee, penguin & dolphin sounds

MEASURE - Animal height comparison chart

**TOUCH** - Finger trace animal outlines & names