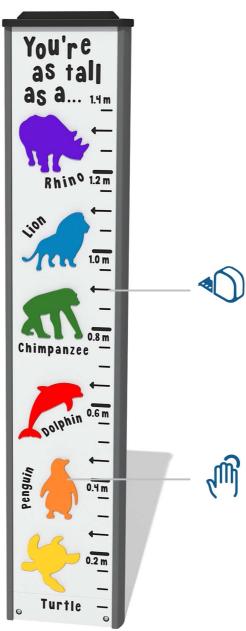

#### **FEATURES**

**ROTOGEN** - Human powered energy for electronics

SOUNDS - Lion, chimpanzee, penguin & dolphin sounds

MEASURE - Animal height comparison chart

**TOUCH** - Finger trace animal outlines & names