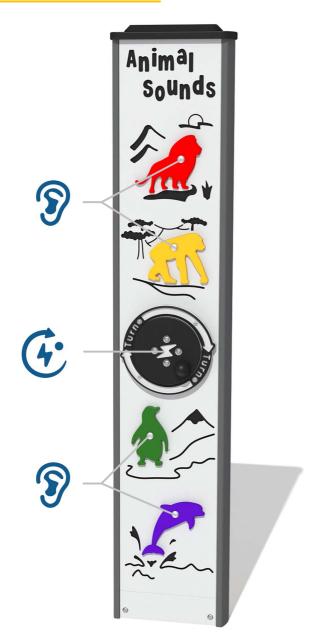

#### **FEATURES**

**ROTOGEN** - Human powered energy for electronics

SOUNDS - Lion, chimpanzee, penguin & dolphin sounds

MEASURE - Animal height comparison chart

**TOUCH** - Finger trace animal outlines & names