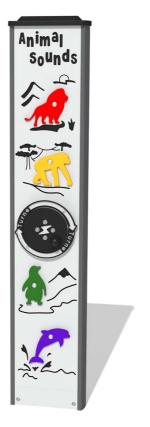

#### **FEATURES**

**ROTOGEN** - Human powered energy for electronics

SOUNDS - Lion, chimpanzee, penguin & dolphin sounds

MEASURE - Animal height comparison chart

**TOUCH** - Finger trace animal outlines & names