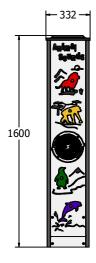

## **DIMENSIONS**

### **TECHNICAL**

Age Range: 2+ Years

Largest Part: FITMWLD - 1600 x 332 x 170mm

Total Weight: FITMWLD - 26kg

Surfacing: N/A

IMPORTANT: you must specify the colour option you require at the time of order if it is different from the colour listed/shown above, requirements are subject to availability at the time of order if it is different from the colour listed above. The properties of the colour option option option of the colour option option