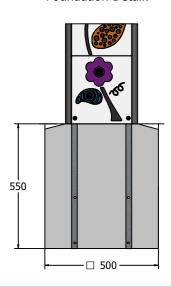

# FITMSEN - Sensory Totem (REV B - 15)

BS EN 1176 - Designed to British & European Standards

### **MATERIALS**

Panel - Two Colour Deco High Density Polyethylene (HDPE)

Beam Edge - Extruded aluminium with powder coat finish

Mirrors - Shatterproof Polycarbonate

## **SUPPLY METHOD**

Totem - Fully assembled



Front View



Rear View

# **DIMENSIONS**







# Foundation Detail:



### **TECHNICAL**

Age Range: 2+ Years

Largest Part: 1600 x 332 x 145mm

Total Weight: 24kg Surfacing: N/A

IMPORTANT: you must specify the colour option you require at the time of order if it is different from the colour listed/shown above, requirements are subject to availability at the time of order



# **Product Information**

FITMSEN - Sensory Totem (REV B - 15)



#### **FEATURES**



◆ SLIDERS - Sycamore, oak & beech leaf counters



**ROTATE** - Hidden animal disc & flower discs



**TOUCH** - Sensory textured leaves



**LETTERS** - Word matching leaves to seeds



**ROLLER BALL** - Interactive roller leaf



**MIRROR** - Reflective Leaves



**INCLUSIVE** - Activities positioned at easily accessible heights

IMPORTANT: you must specify the colour option you require at the tim