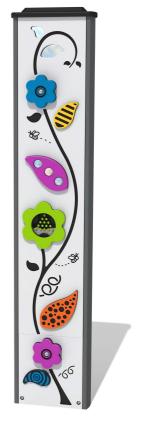

## **SUPPLY METHOD**

Totem - Fully assembled

Front View

Rear View

#### **FEATURES**

◆ SLIDERS - Sycamore, oak & beech leaf counters

**ROTATE** - Hidden animal disc & flower discs

**TOUCH** - Sensory textured leaves

**LETTERS** - Word matching leaves to seeds

**ROLLER BALL** - Interactive roller leaf

**MIRROR** - Reflective Leaves

**INCLUSIVE** - Activities positioned at easily accessible heights

IMPORTANT: you must specify the colour option you require at the time of order if it is different from the colour listed/shown above, requirements are subject to availability at the time of order