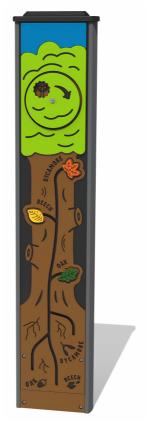

## **SUPPLY METHOD**

Totem - Fully assembled

Front View

Rear View

#### **FEATURES**

◆ SLIDERS - Sycamore, oak & beech leaf counters

**ROTATE** - Hidden animal disc & flower discs

**TOUCH** - Sensory textured leaves

**LETTERS** - Word matching leaves to seeds

**ROLLER BALL** - Interactive roller leaf

**MIRROR** - Reflective Leaves

**INCLUSIVE** - Activities positioned at easily accessible heights

IMPORTANT: you must specify the colour option you require at the time of order if it is different from the colour listed/shown above, requirements are subject to availability at the time of order