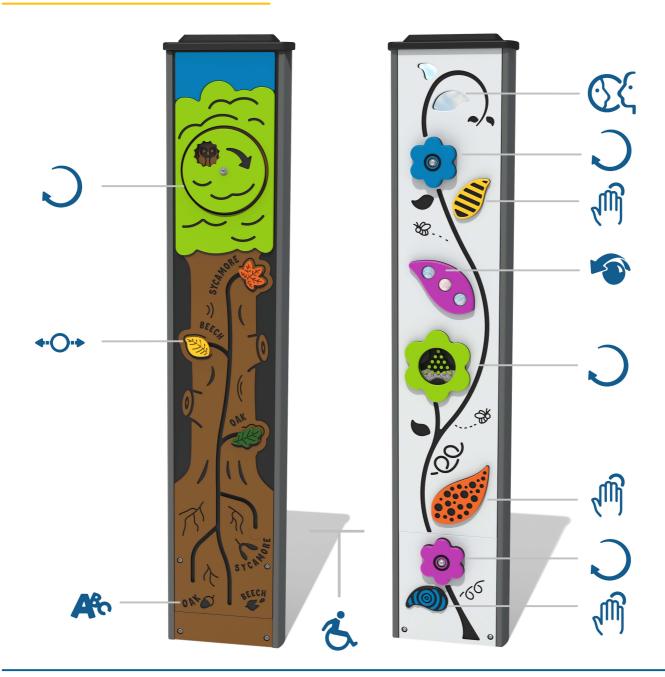

#### **FEATURES**

◆ SLIDERS - Sycamore, oak & beech leaf counters

**ROTATE** - Hidden animal disc & flower discs

**TOUCH** - Sensory textured leaves

**LETTERS** - Word matching leaves to seeds

**ROLLER BALL** - Interactive roller leaf

**MIRROR** - Reflective Leaves

**INCLUSIVE** - Activities positioned at easily accessible heights

IMPORTANT: you must specify the colour option you require at the time of order if it is different from the colour listed/shown above, requirements are subject to availability at the time of order