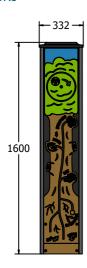

# **DIMENSIONS**

### **TECHNICAL**

Age Range: 2+ Years

Largest Part: 1600 x 332 x 145mm

Total Weight: 24kg Surfacing: N/A

IMPORTANT: you must specify the colour option you require at the time of order if it is different from the colour listed/shown above, requirements are subject to availability at the time of order