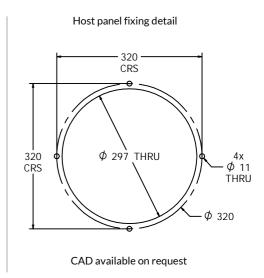

# **DIMENSIONS**

#### **TECHNICAL**

Age Range: 2+ Years

FIROLLSMIN - Ø350 x 38.5mm **Largest Part:** 

**Total Weight:** FIROLLSMIN - 1.8kg

IMPORTANT: you must specify the colour option you require at the time of order if it is different from the colour listed/shown above, requirements are subject to availability at the time of order