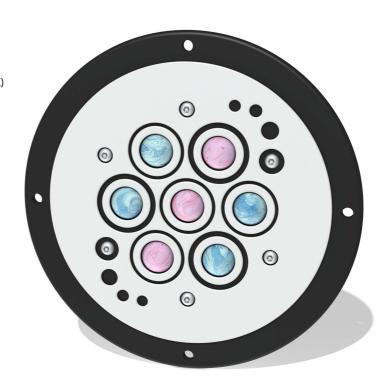

## FIROLLSMIN - Mini Roller Ball Insert

BS EN 1176 - Designed to British & European Standards

## **FEATURES**

**ROLLERBALL** - Pink and blue roller balls

Insert can easily attach to your own panel