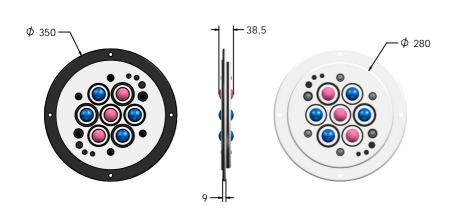

# **DIMENSIONS**

#### **TECHNICAL**

Age Range: 2+ Years

FIROLLSMIN - Ø350 x 38.5mm **Largest Part:** 

**Total Weight:** FIROLLSMIN - 1.8kg

IMPORTANT: you must specify the colour option you require at the time of order if it is different from the colour listed/shown above, requirements are subject to availability at the time of order