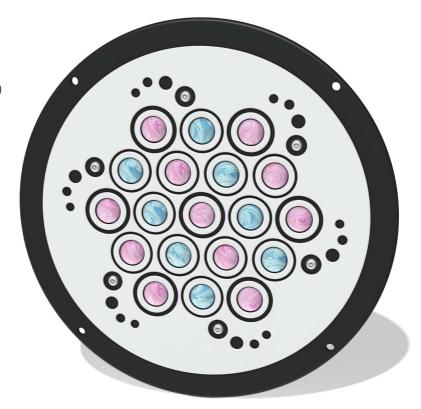

## **FEATURES**

**ROLLERBALL** - Pink and blue roller balls

Insert can easily attach to your own panel