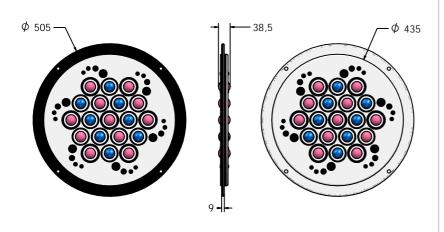

## **DIMENSIONS**

#### **TECHNICAL**

Age Range: 2+ Years

Largest Part: FIROLLIN -  $\phi$ 505 x 38.5mm

Total Weight: FIROLLIN - 3.9kg

Surfacing: N/A

IMPORTANT: you must specify the colour option you require at the time of order if it is different from the colour listed/shown above, requirements are subject to availability at the time of order