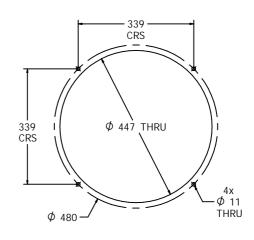

# **Product Information**



# **FIROLLIN - Roller Ball Insert**

BS EN 1176 - Designed to British & European Standards

#### **MATERIALS**

Panel - Two Colour XDeep High Density Polyethylene (HDPE)

### **SUPPLY METHOD**

Insert - Fully assembled

## **FEATURES**



**ROLLERBALL** - Pink and blue roller balls



Insert can easily attach to your own panel



## **DIMENSIONS**



# Host panel fixing detail



CAD available on request

#### **TECHNICAL**

Age Range: 2+ Years

Largest Part: FIROLLIN -  $\phi$ 505 x 38.5mm

Total Weight: FIROLLIN - 3.9kg

Surfacing: N/A

IMPORTANT: you must specify the colour option you require at the time of order if it is different from the colour listed/shown above, requirements are subject to availability at the time of order

Tel: +44 (0)1722 349793 Fax: +44 (0)1722 349792 Web: www.fahr-industries.com