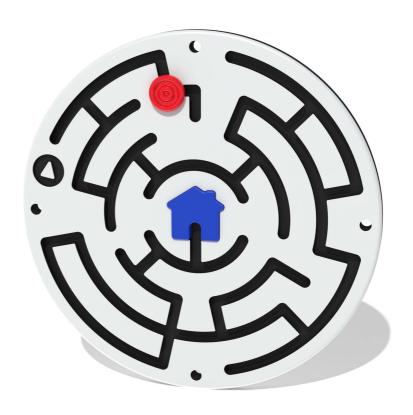

### FIMZSLSMIN - Mini Maze Slider Insert

BS EN 1176 - Designed to British & European Standards

### **FEATURES**

◆ SLIDERS - Sliding counter

Insert can easily attach to your own panel