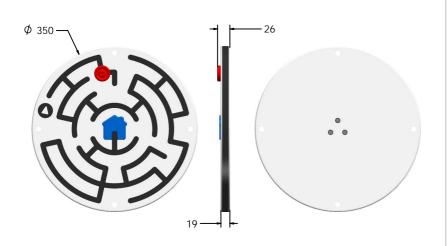

## DIMENSIONS

# Host panel fixing detail 320 CRS 4x 4x THRU CRS CAD available on request

### **TECHNICAL**

Age Range: 2+ Years

Largest Part: FIMZSLSMIN - Ø350 x 26mm Total Weight: FIMZSLSMIN - 1.4kg

Surfacing: N/A

IMPORTANT: you must specify the colour option you require at the time of order if it is different from the colour listed/shown above, requirements are subject to availability at the time of order