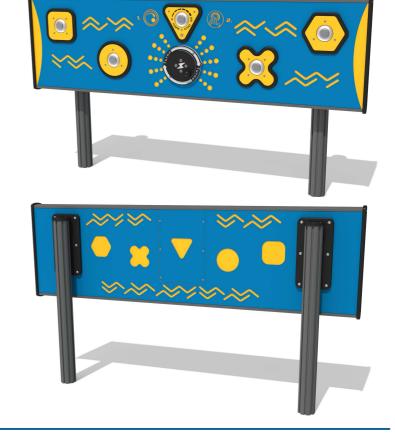

## **FIPTRESHRG - RotoGen Shapes Reactions Station**

BS EN 1176 - Designed to British & European Standards

#### **FEATURES**

**ROTOGEN-** Human powered energy for electronics