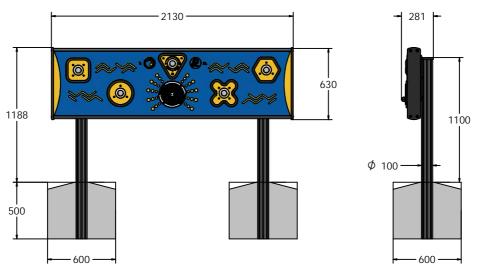

### **DIMENSIONS**

#### **TECHNICAL**

Age Range: 4+ Years

Largest Part: Main Unit - 2130 x 630 x 281mm

Heaviest Part: Main Unit - 47kg

Total Weight: 63kg Surfacing: N/A

 $IMPORTANT: you \ must \ specify \ the \ colour \ option \ you \ require \ at \ the \ time \ of \ order \ if \ it \ is \ different \ from \ the \ colour \ listed/shown \ above, \ requirements \ are \ subject \ to \ availability \ at \ the \ time \ of \ order \ if \ it \ is \ different \ from \ the \ colour \ listed/shown \ above, \ requirements \ are \ subject \ to \ availability \ at \ the \ time \ of \ order \ if \ it \ is \ different \ from \ the \ colour \ listed/shown \ above, \ requirements \ are \ subject \ to \ availability \ at \ the \ time \ of \ order \ if \ it \ is \ different \ from \ the \ colour \ listed/shown \ above, \ requirements \ are \ subject \ to \ availability \ at \ the \ time \ of \ order \ if \ it \ is \ different \ from \ the \ colour \ listed/shown \ above, \ requirements \ are \ subject \ to \ availability \ at \ the \ time \ of \ order \ if \ it \ is \ different \ from \ the \ colour \ listed/shown \ above, \ requirements \ are \ subject \ the \ time \ of \ order \ if \ it \ is \ different \ from \ the \ colour \ listed/shown \ above, \ requirements \ are \ subject \ the \ time \ of \ order \ if \ it \ is \ different \ from \ the \ colour \ listed/shown \ above, \ requirements \ are \ subject \ the \ time \ of \ order \ it \ listed \ availability \ at \ the \ time \ of \ order \ it \ subject \ the \ time \ of \ order \ it \ subject \ the \ time \ order \ at \ availability \ at \ the \ time \ order \ availability \ at \ availability \ at \ the \ time \ order \ availability \ at \ availability \ availability \ availability \ at \ availability \ avail$