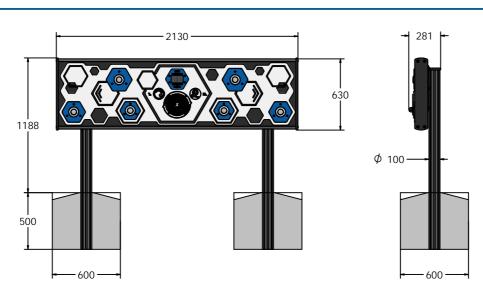

### **FEATURES**

**ROTOGEN-** Human powered energy for electronics

**REACTIONS** - Speed based reaction gameplay

RotoGen.

DIMENSIONS

### TECHNICAL

| Age Range:<br>Largest Part: | 4+ Years<br>Main Unit - 2130 x 630 x 281mm |
|-----------------------------|--------------------------------------------|
| Heaviest Part:              | Main Unit - 45kg                           |
| Total Weight:               | 62.5kg                                     |
| Surfacing :                 | N/A                                        |