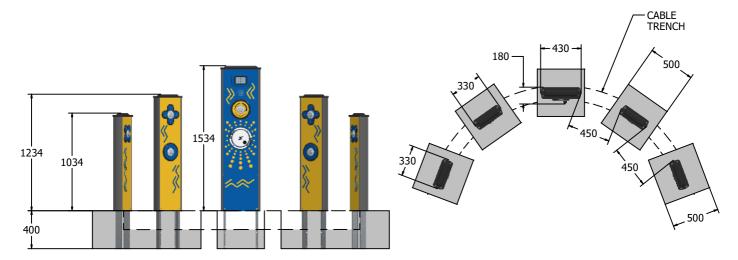

## **DIMENSIONS**

### **TECHNICAL**

Age Range: 4+ Years

Largest Part: Central Henge Column -1534 x 430 x 180mm

Heaviest Part: Central Henge Column - 28kg

Total Weight: 100kg Surfacing: N/A

IMPORTANT: you must specify the colour option you require at the time of order if it is different from the colour listed/shown above, requirements are subject to availability at the time of order