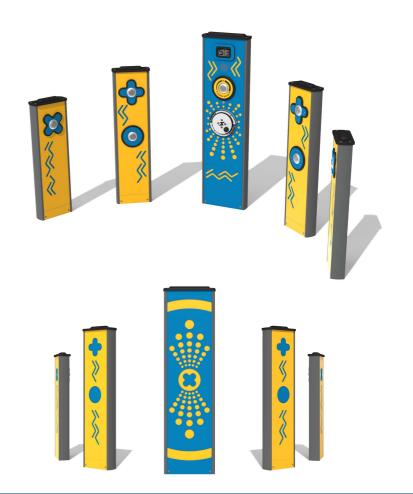

# **FIPTREHGRG - Henge Reactions**

BS EN 1176 - Designed to British & European Standards

#### **MATERIALS**

Panel - Two Colour High Density Polyethylene (HDPE)

Post & Edge Beam - Extruded aluminium with powder

coat finish

#### **SUPPLY METHOD**

Columns - Pre-assembled Units

Foundation Brackets - Supplied Seperately

**Linking Cables - Supplied Seperately** 