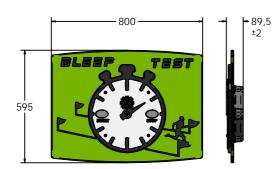

## TECHNICAL

Age Range: Largest Part: **Total Weight:** 9.5kg Surfacing: N/A

2+Years 595 x 800 x 89.5mm

Age Range: Largest Part: **Total Weight:** Surfacing:

2+Years 1200 x 800 x 89.5mm 15.5kg N/A

IMPORTANT: you must specify the colour option you require at the time of order if it is different from the colour listed/shown above, requirements are subject to availability at the time of order