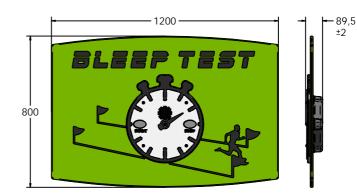

## TECHNICAL

Age Range: Largest Part: **Total Weight:** 9.5kg Surfacing: N/A

2+Years 595 x 800 x 89.5mm

Age Range: Largest Part: **Total Weight:** Surfacing:

2+Years 1200 x 800 x 89.5mm 15.5kg N/A

IMPORTANT: you must specify the colour option you require at the time of order if it is different from the colour listed/shown above, requirements are subject to availability at the time of order