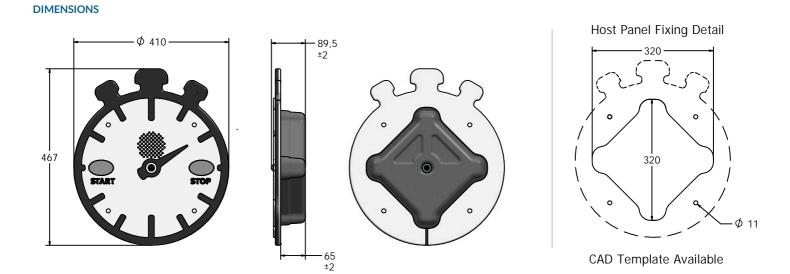

## TECHNICAL

2+ Years FIPTBTIN - 410 x 467 x 89.5mm FIPTBTIN - 3.5kg

IMPORTANT: you must specify the colour option you require at the time of order if it is different from the colour listed/shown above, requirements are subject to availability at the time of order