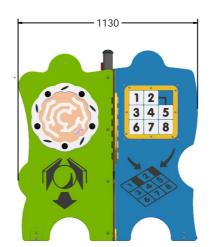

### **TECHNICAL**

Age Range: 2+ Years

1130 x 1202 x 1130mm **Largest Part:** 

**Total Weight:** 45kg Surfacing:

IMPORTANT: you must specify the colour option you require at the time of order if it is different from the colour listed/shown above, requirements are subject to availability at the time of order