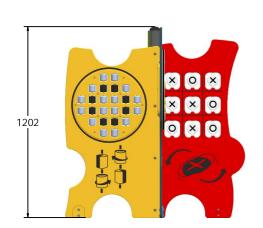

### **TECHNICAL**

Age Range: 2+ Years

1130 x 1202 x 1130mm **Largest Part:** 

**Total Weight:** 45kg Surfacing:

IMPORTANT: you must specify the colour option you require at the time of order if it is different from the colour listed/shown above, requirements are subject to availability at the time of order