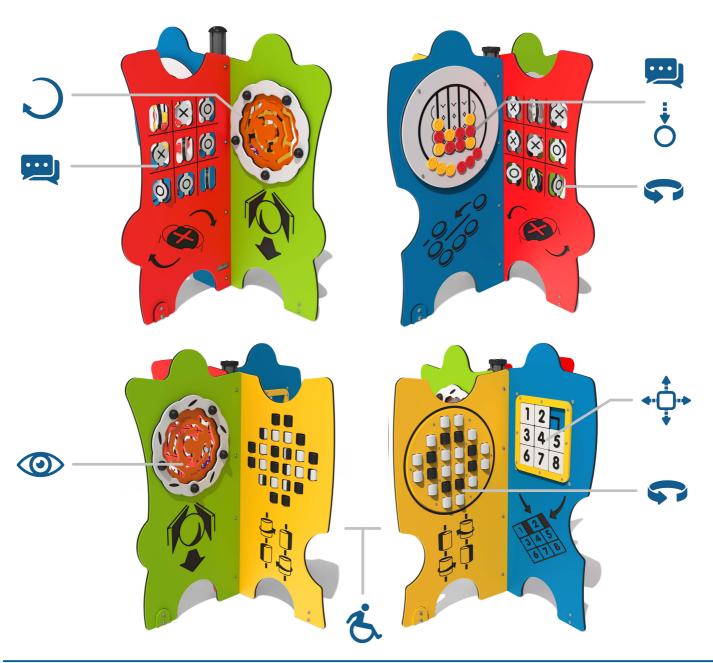

### FEATURES

TILES - Number tile slide puzzle

**COUNTER DROP** - 3 in a row activity

**ROTATE** - Double sided rotor maze

FLIP - Noughts & crosses and double sided roller pixels

**INCLUSIVE** - Activities positioned at easily accessible heights

**SOCIAL** - 2 player noughts & crosses and 3 in a row activities

VISUAL - Radial maze pattern with coloured balls

IMPORTANT: you must specify the colour option you require at the time of order if it is different from the colour listed/shown above, requirements are subject to availability at the time of order