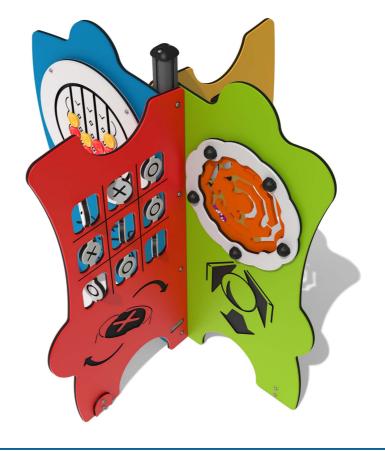

### FEATURES

TILES - Number tile slide puzzle

**COUNTER DROP** - 3 in a row activity

**ROTATE** - Double sided rotor maze

FLIP - Noughts & crosses and double sided roller pixels

**INCLUSIVE** - Activities positioned at easily accessible heights

**SOCIAL** - 2 player noughts & crosses and 3 in a row activities

VISUAL - Radial maze pattern with coloured balls

IMPORTANT: you must specify the colour option you require at the time of order if it is different from the colour listed/shown above, requirements are subject to availability at the time of order