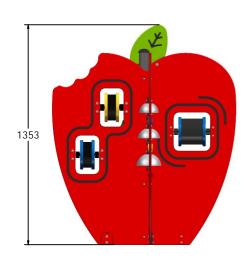

## **DIMENSIONS**

### **TECHNICAL**

Age Range: 2+ Years

1130 x 1353 x 1130mm **Largest Part:** 

**Total Weight:** 50.5kg Surfacing:

IMPORTANT: you must specify the colour option you require at the time of order if it is different from the colour listed/shown above, requirements are subject to availability at the time of order