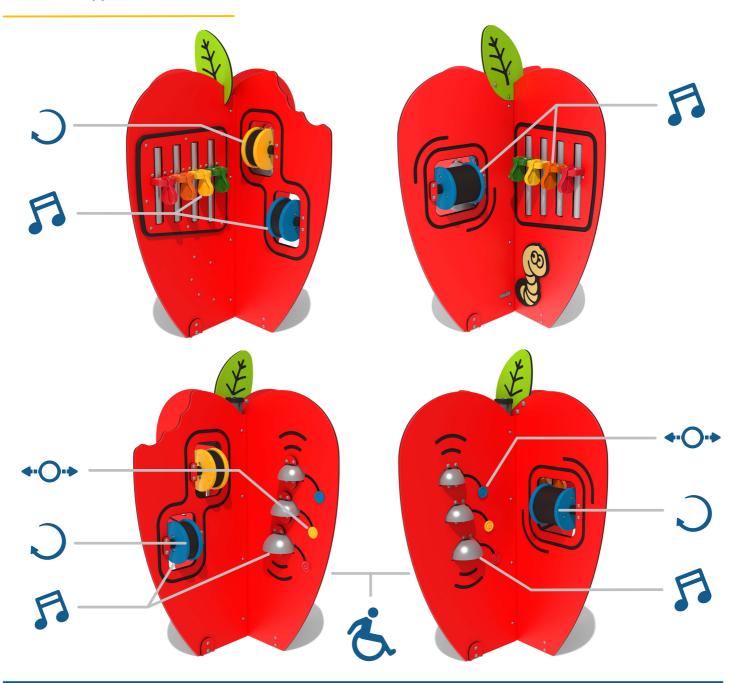

### **FEATURES**

**ROTATE** - Spin maracas and melody wheel, each with a different sound

INCLUSIVE - Activities positioned at easily accessible heights

◆ SLIDERS - Strike the 3 different bells

MUSICAL - Spin maracas, melody wheel, 3 bells and 4 tube chimes