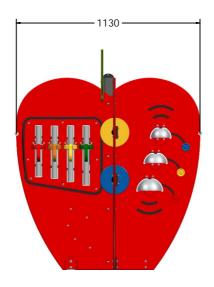

## **DIMENSIONS**

### **TECHNICAL**

Age Range: 2+ Years

1130 x 1353 x 1130mm **Largest Part:** 

**Total Weight:** 50.5kg Surfacing:

IMPORTANT: you must specify the colour option you require at the time of order if it is different from the colour listed/shown above, requirements are subject to availability at the time of order