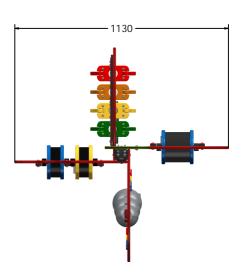

## **DIMENSIONS**

### **TECHNICAL**

Age Range: 2+ Years

1130 x 1353 x 1130mm **Largest Part:** 

**Total Weight:** 50.5kg Surfacing:

IMPORTANT: you must specify the colour option you require at the time of order if it is different from the colour listed/shown above, requirements are subject to availability at the time of order