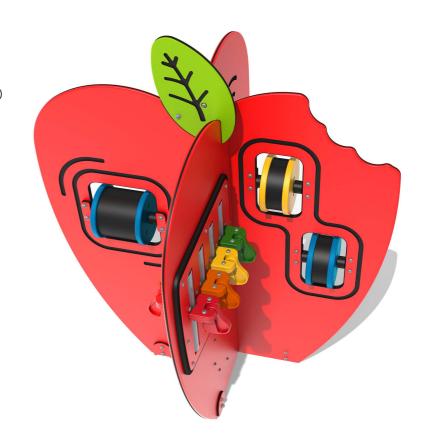

### **FEATURES**

**ROTATE** - Spin maracas and melody wheel, each with a different sound

INCLUSIVE - Activities positioned at easily accessible heights

◆ SLIDERS - Strike the 3 different bells

MUSICAL - Spin maracas, melody wheel, 3 bells and 4 tube chimes