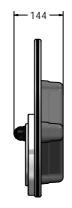

### DIMENSIONS

TECHNICAL

Age Range: 2+ Years

**Largest Part:** 511 x 464 x 144mm

Total Weight: 8.6kg Surfacing: N/A

IMPORTANT: you must specify the colour option you require at the time of order if it is different from the colour listed/shown above, requirements are subject to availability at the time of order