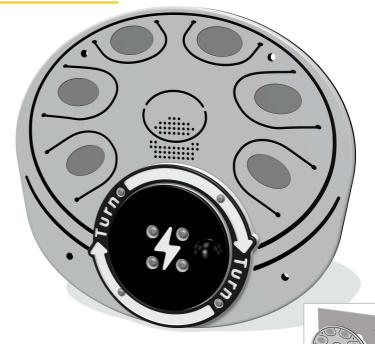

#### **FEATURES**

**MUSICAL** - Listen to Synthesizer Sounds

**ROTOGEN** - Human powered energy for electronics

Insert can be easily attached to your own panel