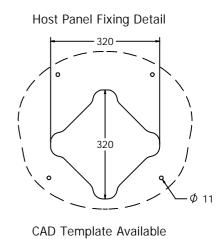

### DIMENSIONS

TECHNICAL

Age Range: 2+ Years

**Largest Part:** 511 x 464 x 144mm

Total Weight: 8.6kg Surfacing: N/A

IMPORTANT: you must specify the colour option you require at the time of order if it is different from the colour listed/shown above, requirements are subject to availability at the time of order