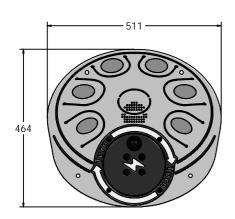

### DIMENSIONS

TECHNICAL

Age Range: 2+ Years

**Largest Part:** 511 x 464 x 144mm

Total Weight: 8.6kg Surfacing: N/A

IMPORTANT: you must specify the colour option you require at the time of order if it is different from the colour listed/shown above, requirements are subject to availability at the time of order