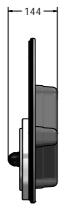

# DIMENSIONS

Host Panel Fixing Detail

**CAD** Template Available

## TECHNICAL

Age Range: 2+ Years

**Largest Part:** 500 x 480 x 145mm

**Total Weight:** 8.75kg **Surfacing:** N/A

IMPORTANT: you must specify the colour option you require at the time of order if it is different from the colour listed/shown above, requirements are subject to availability at the time of order