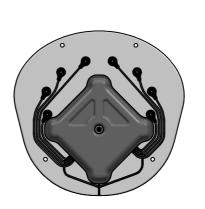

## FIPTSTPANINRG - RotoGen Steel Pan Musical Insert

BS EN 1176 - Designed to British & European Standards

#### **MATERIALS**

Panel - Two Colour High Density Polyethylene (HDPE)

### **FEATURES**

**MUSICAL** - Listen to Synthesizer Sounds

**ROTOGEN** - Human powered energy for electronics

Insert can be easily attached to your own panel