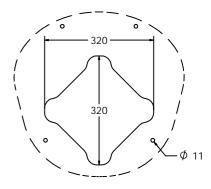

# **Product Information**



## FIPTSTPANINRG - RotoGen Steel Pan Musical Insert

BS EN 1176 - Designed to British & European Standards

#### **MATERIALS**

Panel - Two Colour High Density Polyethylene (HDPE)

#### **SUPPLY METHOD**

Insert - Fully assembled

### **FEATURES**



**MUSICAL** - Listen to Synthesizer Sounds



**ROTOGEN** - Human powered energy for electronics





Insert can be easily attached to your own panel





# DIMENSIONS







Host Panel Fixing Detail



**CAD** Template Available

## TECHNICAL

Age Range: 2+ Years

**Largest Part:** 500 x 480 x 145mm

**Total Weight:** 8.75kg **Surfacing:** N/A

IMPORTANT: you must specify the colour option you require at the time of order if it is different from the colour listed/shown above, requirements are subject to availability at the time of order

Tel: +44 (0)1722 349793 Fax: +44 (0)1722 349792 Web: www.fahr-industries.com