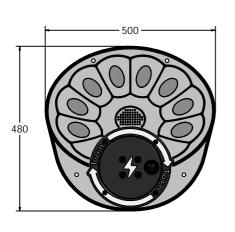

# DIMENSIONS

Host Panel Fixing Detail

**CAD** Template Available

## TECHNICAL

Age Range: 2+ Years

**Largest Part:** 500 x 480 x 145mm

**Total Weight:** 8.75kg **Surfacing:** N/A

IMPORTANT: you must specify the colour option you require at the time of order if it is different from the colour listed/shown above, requirements are subject to availability at the time of order