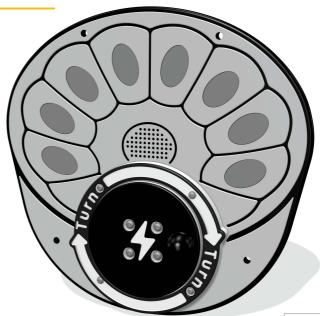

## FIPTSTPANINRG - RotoGen Steel Pan Musical Insert

BS EN 1176 - Designed to British & European Standards

### **FEATURES**

**MUSICAL** - Listen to Synthesizer Sounds

**ROTOGEN** - Human powered energy for electronics

Insert can be easily attached to your own panel