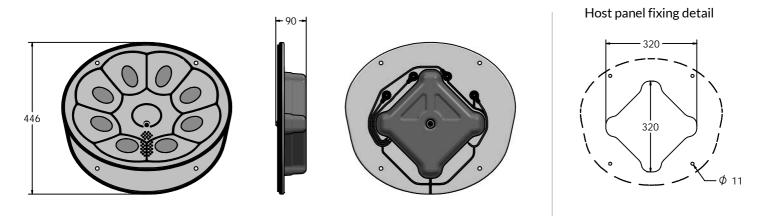

## TECHNICAL

| Age Range:    | 2+ Years         |
|---------------|------------------|
| Largest Part: | 500 x 446 x 90mm |
| Total Weight: | 4.3kg            |
| Surfacing :   | N/A              |

IMPORTANT: you must specify the colour option you require at the time of order if it is different from the colour listed/shown above, requirements are subject to availability at the time of order