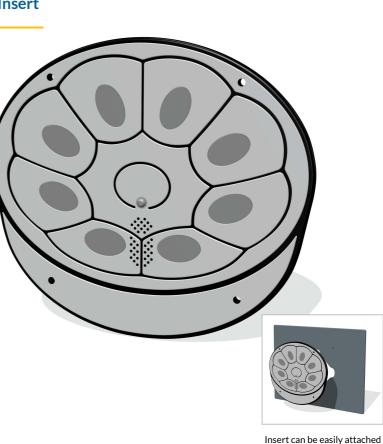

FEATURES

MUSICAL - 6 Different steel pan drum notes

BATTERY - Battery powered PlayTronic tongue drum

DIMENSIONS

nsert can be easily attached to your own panel

CAD available on request