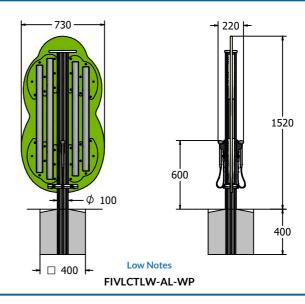

## TECHNICAL

Age Range: 2+ Years

Complete Assembly 1920 x 730 x 210mm **Largest Part:** 

**Total Weight:** 31kg Approx.

Surfacing:

IMPORTANT: you must specify the colour option you require at the time of order if it is different from the colour listed/shown above, requirements are subject to availability at the time of order