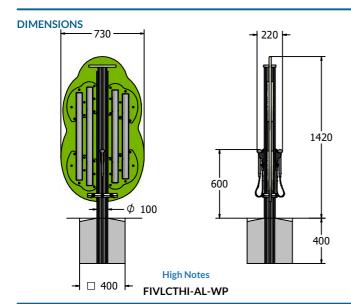

## **TECHNICAL**

Age Range: 2+ Years

Complete Assembly 1820 x 730 x 210mm **Largest Part: Heaviest Part:** Complete Assembly 28.8kg Approx.

**Total Weight:** 28.8kg Approx.

Surfacing: