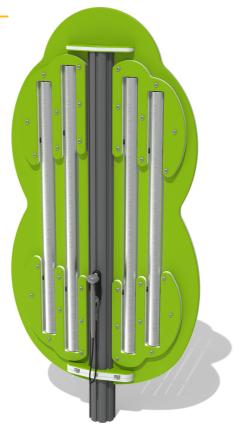

# FIVLCT\*\*-AL-WP - Virtuoso Large Chime Tree with Alu Posts

BS EN 1176 - Designed to British & European Standards

### **FEATURES**

**INCLUSIVE** - Chimes positioned at easily accessible height

MUSICAL - Set of 4 musically tuned chimes